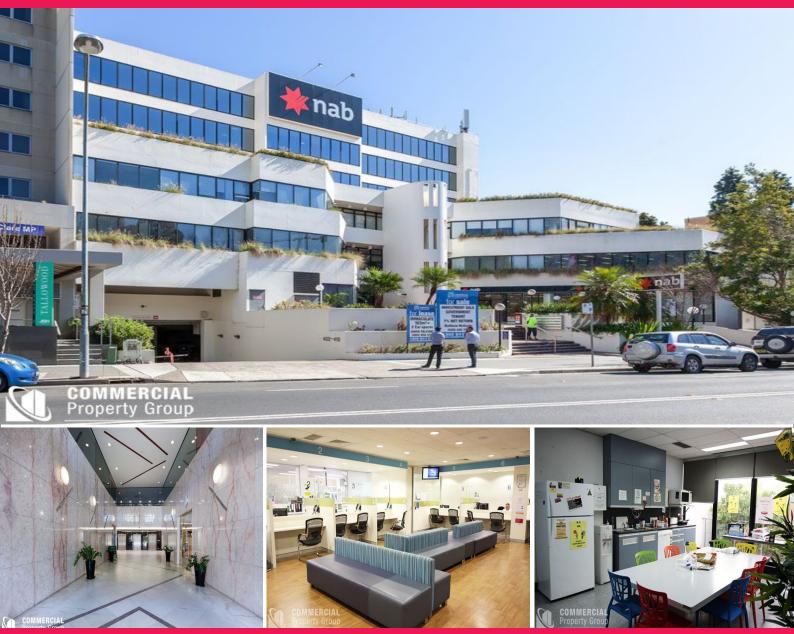

## Suite 16-19/402-410 Chapel Road, Bankstown NSW 2200

## PREMIUM OFFICE @ ECONOMICAL RENT - 792m?

\* A prime opportunity to secure open plan quality office space in the heart of Bankstown CBD in Bankstown's most popular building

 $^{\ast}$  3 large lifts one located at the rear of a grand granite facade foyer, with tiled floor coverings and high bay ceilings

 $^{\ast}$  Lifts take you directly to the front of your suite, no chance of your customers getting lost

- $^{\ast}$  15 car spaces allocated to this space
- \* Ducted air conditioning throughout Available March 2019

Offices FOR LEASE \$385 per/mÂ<sup>2</sup> Gross + GST 792sqm

**Matthew McHardy** 

Chris Wade

matthewm@commercial.net.au

chrisw@commercial.net.au