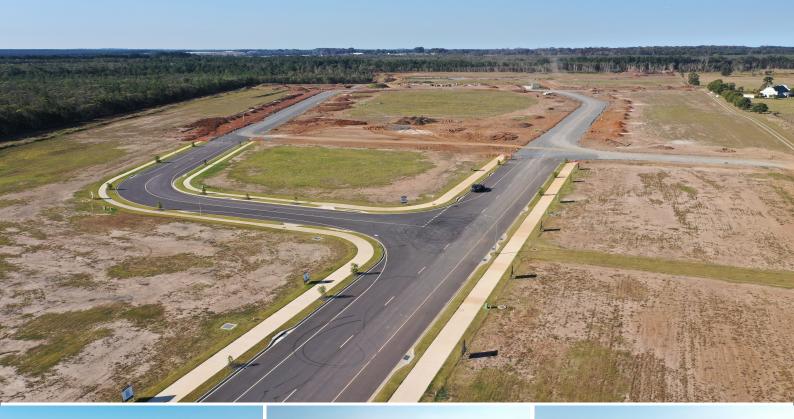

## Secure Industrial Hardstand 1,000m2 to 20,000m2

Secure hardstand is now available for lease at Corporate Park East with options from 1,000m2 to 20,000m2. Features include:

- Crushed rock all weather hardstand
- Security fencing with lockable gates
- Power and water available
- Exclusive use, no shared access
- Short or long term
- Immediate access to Bruce Highway & D'Aguilar Highway
- 24-hour General Industry use
- Approved B-Double access

Additional improvements are available including temporary office/amenities, or purpose built warehouse or worksho

Development FOR LEASE Circa \$20/m2