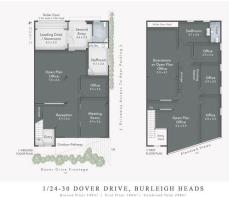

The property consists of:

- Total building area of 298m2\*
- Air-conditioned throughout
- Staff rooms on both I

Offices FOR LEASE

298sqm

Ray White. Commercial

Sam Riley

0409 490 581 sam.riley@raywhite.com

**Brad Duncalfe** 