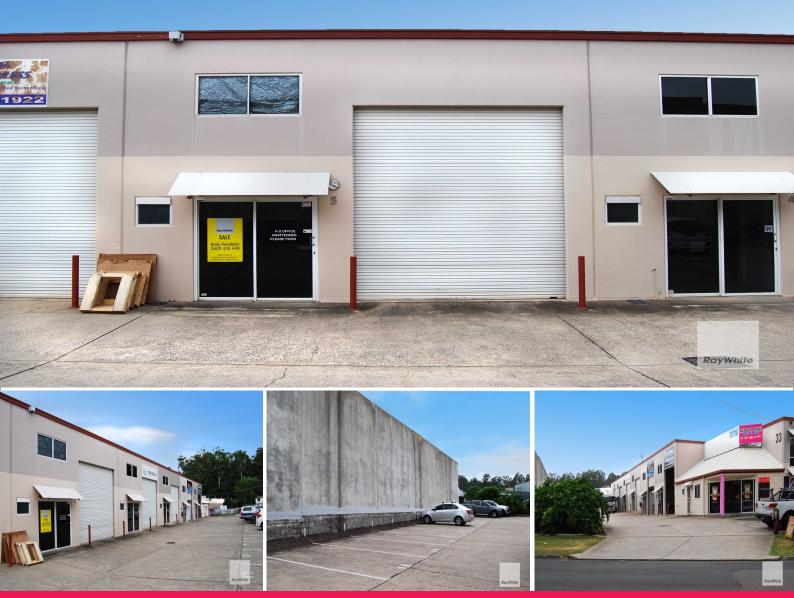

## 5/33 Enterprise Street, Kunda Park QLD 4556

## Compact, High Clearance, Clean & Tidy Industrial Shed | Kunda Park

-159m2 ground floor, open plan warehouse
-25m2 air-conditioned office/mezzanine
-High clearance roller door & personal access door
-3 exclusive car parks
-Low outgoings (body corporate, rates & water)
-Internal amenities
-Located in the heart of Kunda Park, just off Maroochydore Road with easy access to Sunshine -Motorway & Bruce Highway
-Currently being used for storage, owners happy to relocate when required

This clean & tidy indus

Industrial FOR SALE

159sqm

Emily Pendleton 0402435446 emily.pendleton@raywhite.com