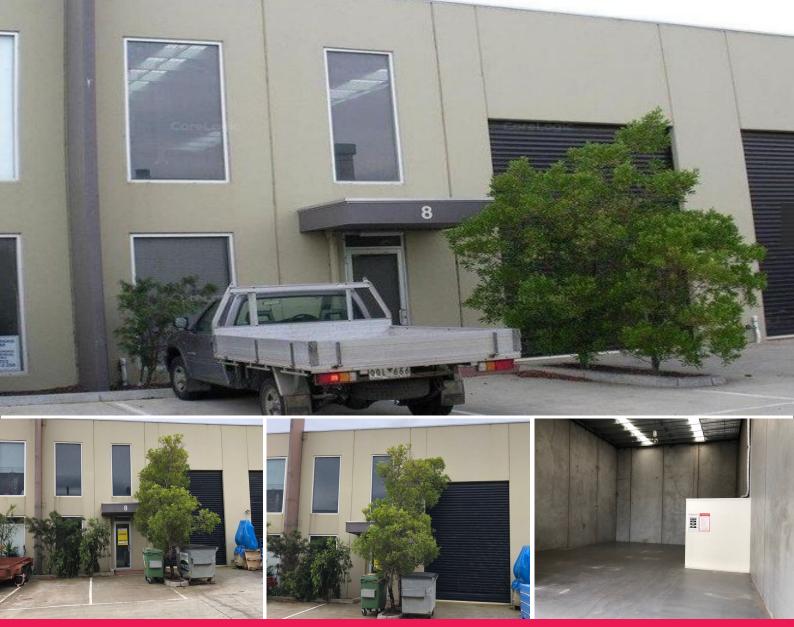

## 8/632-642 Clayton Road, Clayton South VIC 3169

## MODERN WAREHOUSE/ OFFICE - EXCEPTIONALLY WELL PRESENTED!

The industrial estate features security gates with 24 hour access as well as a designated area for up to 40ft containers.

The property is well serviced and easily accessible via Clayton Road, Princes Hwy, and Centre Road and is in close proximity to major arterials such as the M1 Monash Freeway and East Link Freeway.

- Total building area | 190m2 approx.

- Including office | 25m2 approx.
- Amenities | M/F toilets & kitchenette

- Estate features electric security gates with 24 hour access as well as designated area at the rear for up to  $40\,$ 