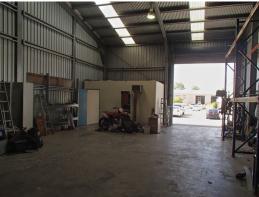

## **Neat & Tidy Unit in Great Acacia Ridge Complex**

- \* Well presented 148sqm metal clad unit in heart of Acacia Ridge
- \* Located less than 100 metres from Beaudesert Road
- \* 133sqm of warehouse with up to 6m internal height under beam
- \* Access via a single container height roller door
- \* 15sqm of air-conditioned ground floor office
- \* Unit has it's own toilet & kitchenette
- \* Ability to park 4 vehicles in exclusive car spaces
- \* Secure complex with boom gate & security screens on door
- \* Easy access to major arterials such as Ipswich & Gateway Mwys
- \* Available Now This won't last long!