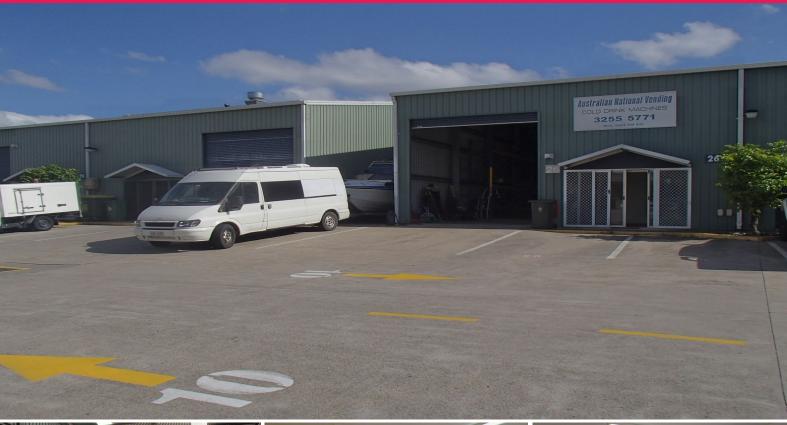

## **Neat & Tidy Unit in Great Acacia Ridge Complex**

- \* Well presented 148sqm metal clad unit in heart of Acacia Ridge
- \* Located less than 100 metres from Beaudesert Road
- \* 133sqm of warehouse with up to 6m internal height under beam
- \* Access via a single container height roller door
- \* 15sqm of air-conditioned ground floor office
- \* Unit has it's own toilet & kitchenette
- \* Ability to park 4 vehicles in exclusive car spaces
- \* Secure complex with boom gate & security screens on door
- \* Easy access to major arterials such as Ipswich & Gateway Mwys
- \* Available Now This won't last long!