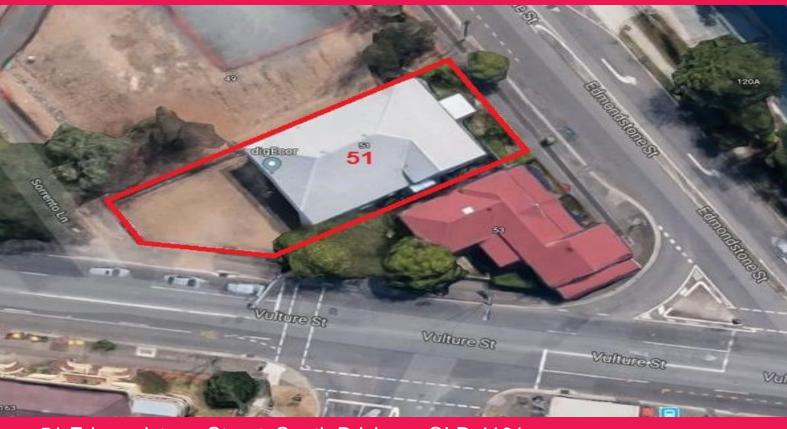

## Raine&Horne. Commercial

51 Edmondstone Street, South Brisbane QLD 4101

## **Vulture Street Exposure with 11 Car Parks**

Well located opposite Brisbane State High School, this former character residential home offers 460sqm (approx.) office over 2 levels.

Features include:

- \* 11 on site car parks with entry from Vulture Street
- \* Signage exposure to Vulture and Edmondstone Street
- \* Pedestrian access from Edmondstone Street
- \* A mix of larger open plan work space and smaller offices
- \* Upper level former house level with character features
- \* Ground floor could also suit to showroom or service area
- \* Offers to Lease or Purchase invited

Outgoings: Paid by Tenant (Rates & Urban Utilities only)

Offices
FOR LEASE
\$132,000 p/a + GST
460sqm

Raine&Horne. Commercial

**Phil Bloor** 

0403 585 415 phil@rnhcommercial.com.au