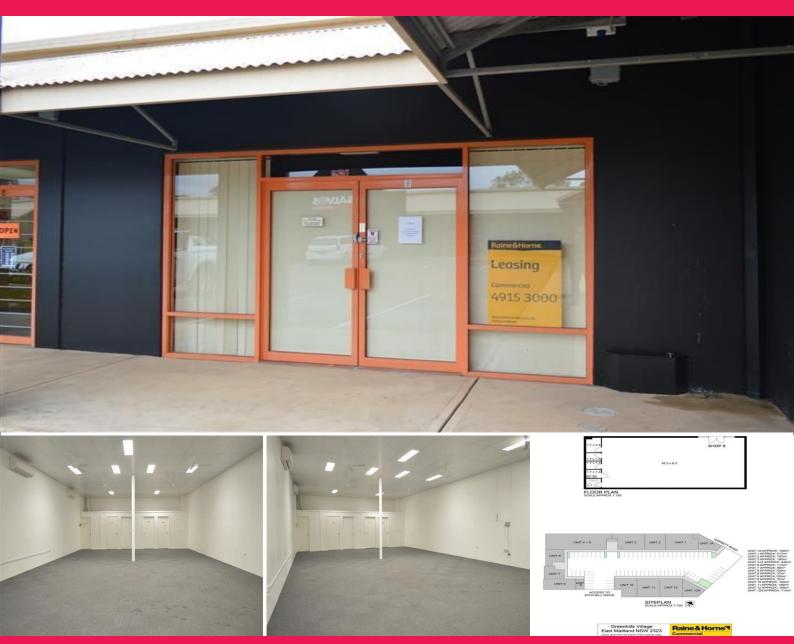

## **NEAT COMMERCIAL SUITE**

Building Area: 157m2(approx)

This Commercial space is located opposite the newly developed Stockland's Greenhills shopping centre, and is suitable for office or retail.

#### Features include:

- \* Open plan layout.
- \* Air conditioned throughout.
- \* On site customer car parking.
- \* Suspended grid ceiling.
- \* Good storage rooms.

The complex has a diver

Retail

FOR LEASE

\$29,000pa + OGs + GST

157sqm