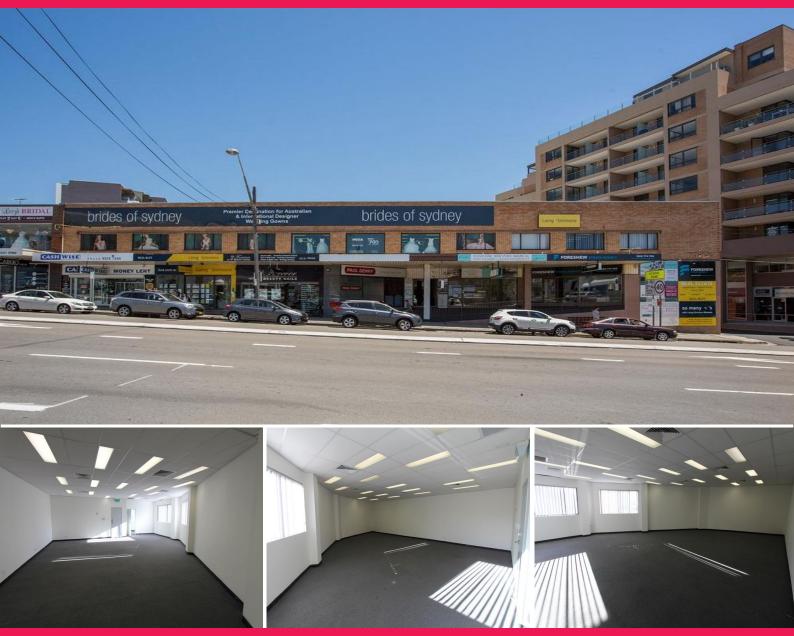

## Office 5/31-41 Kiora Road, Miranda NSW 2228

## 73m? Office/showroom Kiora road

This 73m? first floor office space benefits from its close position to Miranda Westfield and train-station as well as traffic generated by the surrounding businesses, it has great natural light and is suitable for a variety of office or showroom users .

Features include:

- \* One basement car space with rear lane access
- \* Ducted air-conditioning
- \* Minutes walk to Miranda station and bus services
- \* Professional presentation with clean carpets and newly painted white walls
- \* Good natural lighting
- \* Ideal location near K

Offices
FOR LEASE
\$575 per week + GST
73sqm