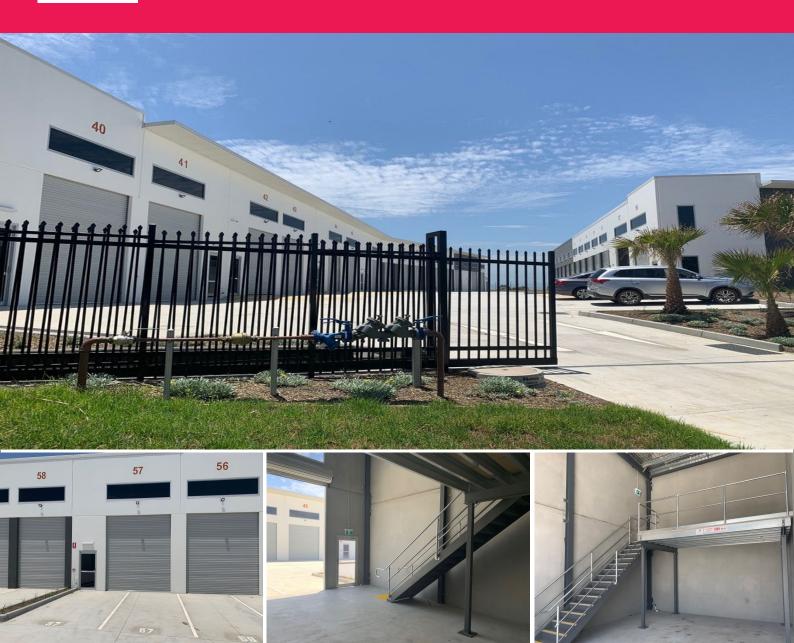

### **Myspace**

Myspace is a brand new development in Newcastle's go ahead area of the Steel River Estate. This brand new industrial unit servers as a great opportunity for your storage needs! Available to take possession of the unit is approximately end of January 2019.

Some features include:
On site amenities
Concrete construction
Convenient location to Newcastle CBD
Building area 54m? approx
Secure access and roller door
Onsite car parking x 2

FOR LEASE: \$12,000 p.a