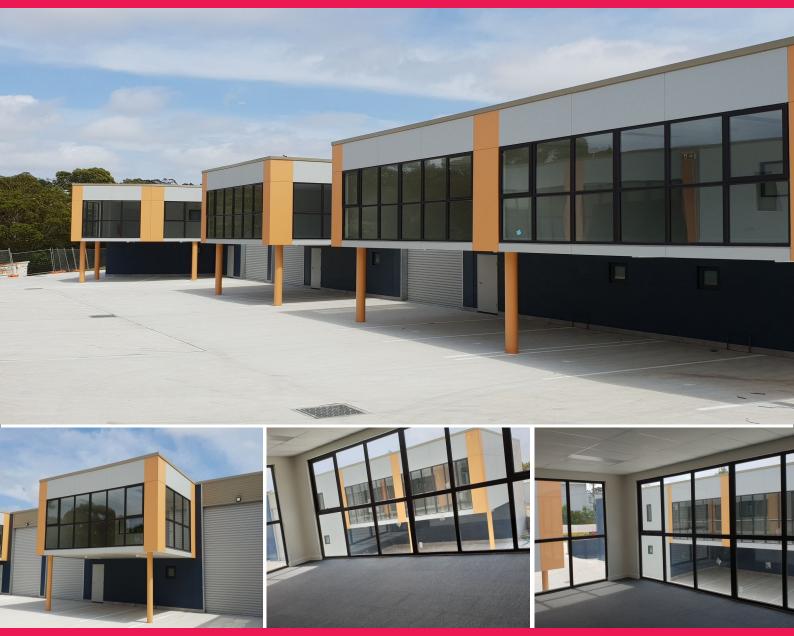

## **Brand New Industrial Warehouse**

Somersby Industrial Estate is located within Somersby's Industrial precinct situated just off the M1.

Being only 35 minutes drive from Wahroonga along the M1. This is a great opportunity to work in the expanding Central Coast industrial.

- Quality and functional design
- 159 sqm internal area
- High clearance warehouse
- Ample allocated parking
- Quality finished mezzanine office
- Fully self contained with toilet & kitchenette
- Available mid December

Industrial

FOR LEASE

159sqm