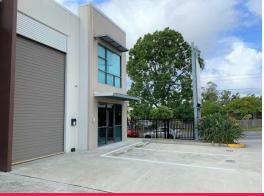

## **OFFICE / WAREHOUSE WITH EXPOSURE 200 SQM\***

- Ground floor air-conditioned office / Upstairs boardroom 60 sqm\*
- Warehouse area/mezzanine storage area 140 sqm\*
- Includes 5kw solar system that currently generates approx \$600 PA in refunds
- Container height electric roller door
- Own amenities
- Kitchenette
- 3 phase power
- Full security system in place
- 2 designated car parks
- Ample on site parking
- Just Minutes To M1/ Gateway and Major Connecting Roads