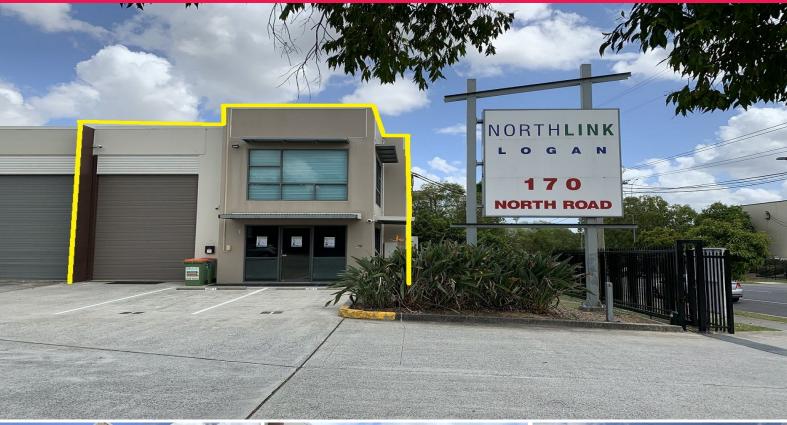

## Ray White.

Unit 1/170-172 North Road, Woodridge QLD 4114

## **OFFICE / WAREHOUSE WITH EXPOSURE 200 SQM\***

- Ground floor air-conditioned office / Upstairs boardroom 60 sqm\*
- Warehouse area/mezzanine storage area 140 sqm\*
- Includes 5kw solar system that currently generates approx \$600 PA in refunds
- Container height electric roller door
- Own amenities
- Kitchenette
- 3 phase power
- Full security system in place
- 2 designated car parks
- Ample on site parking
- Just Minutes To M1/ Gateway and Major Connecting Roads