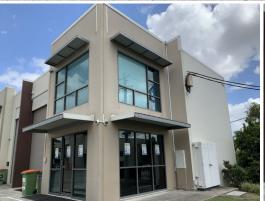

## **OFFICE / WAREHOUSE WITH EXPOSURE 200 SQM\***

- Ground floor air-conditioned office / Upstairs boardroom 60 sqm\*
- Warehouse area/mezzanine storage area 140 sqm\*
- Includes 5kw solar system that currently generates approx \$600 PA in refunds
- Container height electric roller door
- Own amenities
- Kitchenette
- 3 phase power
- Full security system in place
- 2 designated car parks
- Ample on site parking
- Just Minutes To M1/ Gateway and Major Connecting Roads