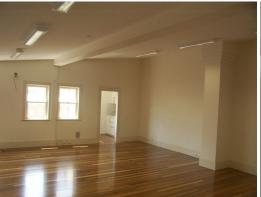

## **Modernised Creative Office Space**

Attractive, modern office space nestled in former "heritage bakery" in the prestigious Balmain East precinct.

Features include:

- Offering 130sqm (approx) on the first floor
- Lovely polished timber floor boards
- Modern kitchen with Qasair high volume exhaust, 2 Hob induction cooking unit, combined convection & microwave oven and dishwasher
- Two modern bathrooms
- Plenty of natural sunlight
- Split system reverse cycle air conditioning
- Laundry plumbing
- Car space