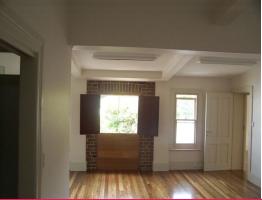

## **Modernised Creative Office Space**

Attractive, modern office space nestled in former "heritage bakery" in the prestigious Balmain East precinct.

Features include:

- Offering 130sqm (approx) on the first floor
- Lovely polished timber floor boards
- Modern kitchen with Qasair high volume exhaust, 2 Hob induction cooking unit, combined convection & microwave oven and dishwasher
- Two modern bathrooms
- Plenty of natural sunlight
- Split system reverse cycle air conditioning
- Laundry plumbing
- Car space