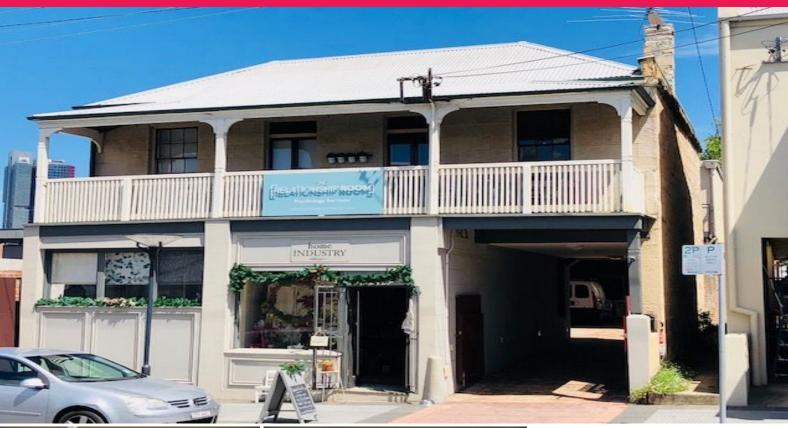

## Ray White.

62b Darling Street, Balmain NSW 2041

## **Modernised Creative Office Space**

Attractive, modern office space nestled in former "heritage bakery" in the prestigious Balmain East precinct.

Features include:

- Offering 130sqm (approx) on the first floor
- Lovely polished timber floor boards
- Modern kitchen with Qasair high volume exhaust, 2 Hob induction cooking unit, combined convection & microwave oven and dishwasher
- Two modern bathrooms
- Plenty of natural sunlight
- Split system reverse cycle air conditioning
- Laundry plumbing
- Car space

In close proximity to ferry wharf and bus services as well as conveniently located onl

Offices

FOR LEASE

130sqm