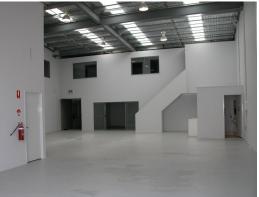

## Large Warehouse & Office Close to Ashmore City Shopping Centre

- $^{\star}$  434m2  $^{\star}$  quality warehouse & office on title PLUS bonus superb mezzanine office area of approx 85m2  $^{\star}$
- \* Ground floor warehouse area consits of 305m2\* with large roller door, 6m\* ceiling height and reception

Industrial FOR LEASE

434sqm

Owner keen to negotiate - Call agent today!

\* Approx.