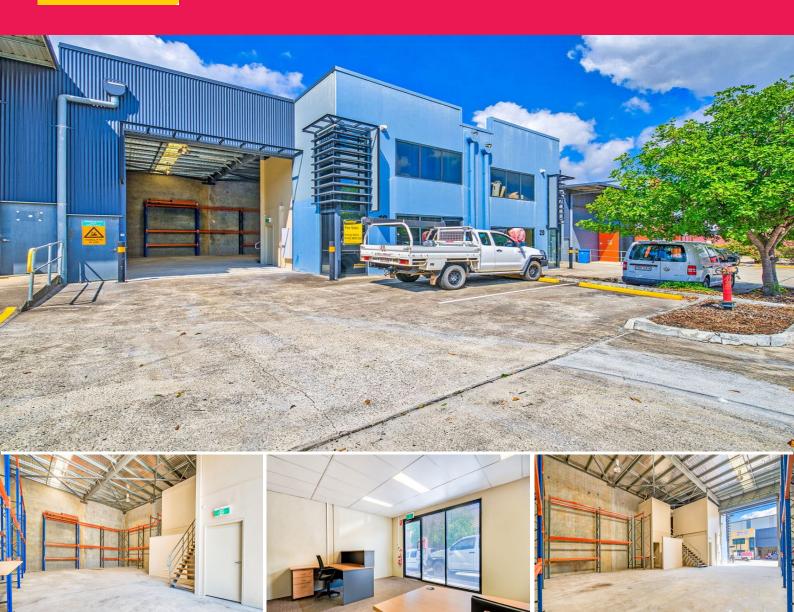

## 19/315 Archerfield Road, Richlands QLD 4077

## Offers over \$400,000

- \* Tilt slab clear span warehouse
- \* Quality office over 2 levels & fully air-conditioned
- \* Electric container height roller door
- \* 3 Phase power
- \* Approx. 6.5m internal height
- \* Insulated ceiling providing a cool work environment
- \* Alsynite sheeting providing excellent natural light
- \* Ample visitor car parking
- \* Racking optional
- \* Vacant possession occupy immediately

Industrial

FOR SALE

256sqm

Raine&Horne. Commercial