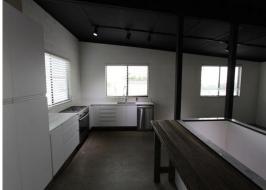

## 180m? Warehouse, Work Shop & Office

Neat & Tidy Warehouse unit in the heart of Kirrawee with air-conditioned offices and secure off street parking!

Other features included:

- \* Renovated amenities including a shower
- \* Gated yard
- \* Undercover awning great for deliveries and work area.
- \* Fully fitted out kitchen with gas cook top and breakfast bar
- \* Dedicated document storage area
- \* Secure off street parking
- \* Funky office with polished concrete and LED track lighting