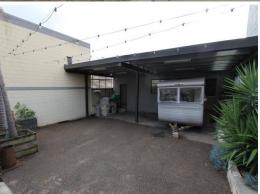

## 180m? Warehouse, Work Shop & Office

Neat & Tidy Warehouse unit in the heart of Kirrawee with air-conditioned offices and secure off street parking!

Other features included:

- \* Renovated amenities including a shower
- \* Gated yard
- \* Undercover awning great for deliveries and work area.
- \* Fully fitted out kitchen with gas cook top and breakfast bar
- \* Dedicated document storage area
- \* Secure off street parking
- \* Funky office with polished concrete and LED track lighting