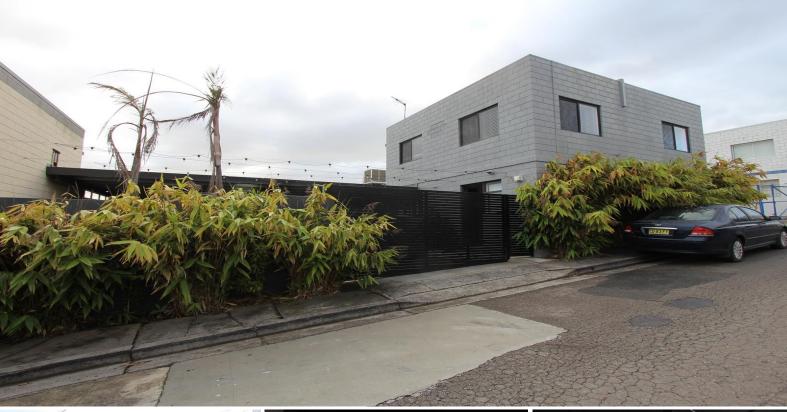

## Unit 4/59 Waratah Street, Kirrawee NSW 2232

## 180m? Warehouse, Work Shop & Office

Neat & Tidy Warehouse unit in the heart of Kirrawee with air-conditioned offices and secure off street parking!

Other features included:

- \* Renovated amenities including a shower
- \* Gated yard
- \* Undercover awning great for deliveries and work area.
- \* Fully fitted out kitchen with gas cook top and breakfast bar
- \* Dedicated document storage area
- \* Secure off street parking
- \* Funky office with polished concrete and LED track lighting

Industrial FOR LEASE Contact Agent 180sqm

**Damen Astey** 

**Carl Pearce** 

damena@commercial.net.au

carlp@commercial.net.au