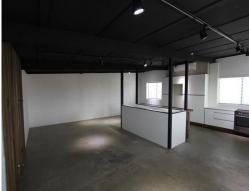

## 180m? Warehouse, Work Shop & Office

Neat & Tidy Warehouse unit in the heart of Kirrawee with air-conditioned offices and secure off street parking!

Other features included:

- \* Renovated amenities including a shower
- \* Gated yard
- \* Undercover awning great for deliveries and work area.
- \* Fully fitted out kitchen with gas cook top and breakfast bar
- \* Dedicated document storage area
- \* Secure off street parking
- \* Funky office with polished concrete and LED track lighting