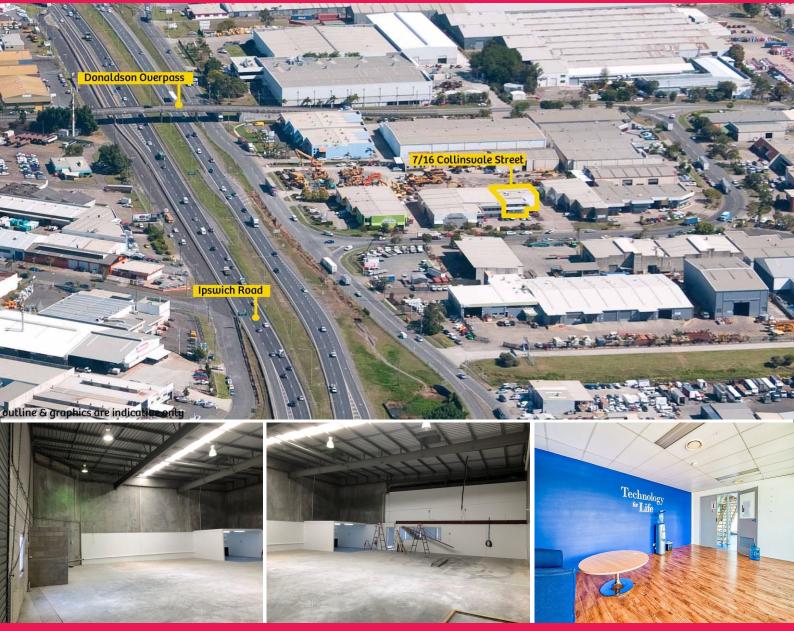

## 7/16 Collinsvale Street, Rocklea QLD 4106

## **Quality Unit with 40ft Container Drop Just off the Ipswich Motorway**

- \* Well maintained concrete tilt slab clear span warehouse
- \* Office over 2 levels
- \* Excellent lunchroom amenities
- \* Full drive around semi access with separate entry/ exit points
- \* Room for 40ft container deliveries and set down area
- \* Container height roller door access
- \* High bay lighting and 3 phase power
- \* Ample natural light throughout
- \* 7.5m approximate internal warehouse height
- \* Separate male/ female toilet amenities
- \* Great exposure to busy Collinsvale Street
- \* Located close to Ipswich Motorway on and off ramp plus easy truck and vehicle access