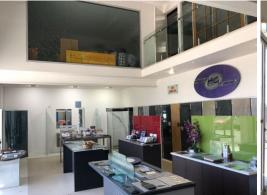

## Street front exposure - high clearance warehouse with mezzanine office...

Approx. 425m2 clear span warehouse space with clean and functional kitchen and bathroom facilities and separate air conditioned offices - Unit 6 benefits from a northerly aspect and ample onsite parking immediately in front of the property for your staff and clients\*\*.

KEY FEATURES Include:-

- Tilt slab construction
- High-clearance roller door access
- Generous warehouse floorspace
- Glazed frontage
- Air conditioned offic

Offices

FOR LEASE

425sqm