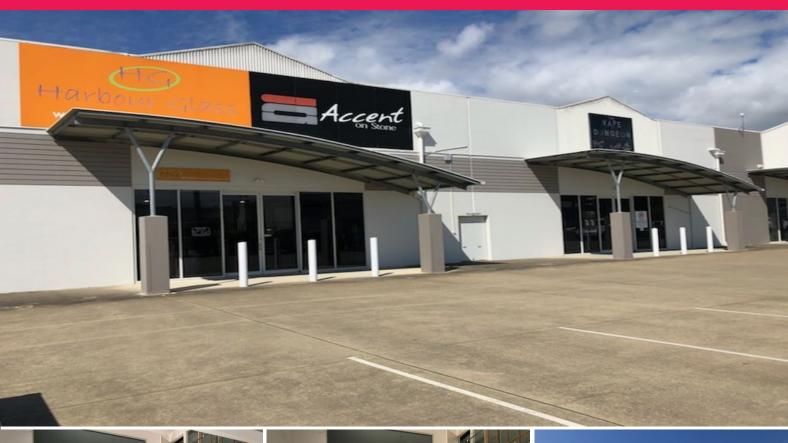

6/92-98 Industrial Drive, Coffs Harbour NSW 2450

## Street front exposure - high clearance warehouse with mezzanine office...

Approx. 425m2 clear span warehouse space with clean and functional kitchen and bathroom facilities and separate air conditioned offices - Unit 6 benefits from a northerly aspect and ample onsite parking immediately in front of the property for your staff and clients\*\*.

KEY FEATURES Include:-

- Tilt slab construction
- High-clearance roller door access
- Generous warehouse floorspace
- Glazed frontage
- Air conditioned offic

Offices

FOR LEASE

425sqm