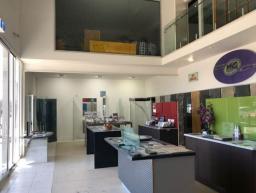

## Street front exposure - high clearance warehouse with mezzanine office...

Approx. 425m2 clear span warehouse space with clean and functional kitchen and bathroom facilities and separate air conditioned offices - Unit 6 benefits from a northerly aspect and ample onsite parking immediately in front of the property for your staff and clients\*\*.

KEY FEATURES Include:-

- Tilt slab construction
- High-clearance roller door access
- Generous warehouse floorspace
- Glazed frontage
- Air conditioned offic

Offices

FOR LEASE

425sqm