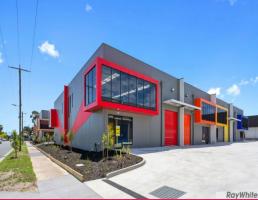

## **CLAYTON SOUTH'S FINEST WAREHOUSE WITH OFFICE!**

Brand new corner warehouse right in the heart of Clayton South's highly sought after industrial precinct.

- Total building area 205m2 approx.
- Including Office area of 35m2 approx over two levels(currently being completed)
- Warehouse height offering 7m clearance
- Kitchenette facilities
- Amenities with a shower
- Five (5) allocated car parks on title, plus surplus common parking
- 3 phase power provision
- Container height motorised roller doors
- Inspection will impress!