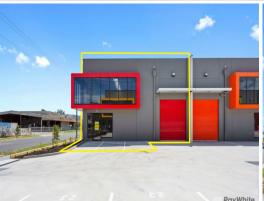

## **CLAYTON SOUTH'S FINEST WAREHOUSE WITH OFFICE!**

Brand new corner warehouse right in the heart of Clayton South's highly sought after industrial precinct.

- Total building area 205m2 approx.
- Including Office area of 35m2 approx over two levels(currently being completed)
- Warehouse height offering 7m clearance
- Kitchenette facilities
- Amenities with a shower
- Five (5) allocated car parks on title, plus surplus common parking
- 3 phase power provision
- Container height motorised roller doors
- Inspection will impress!