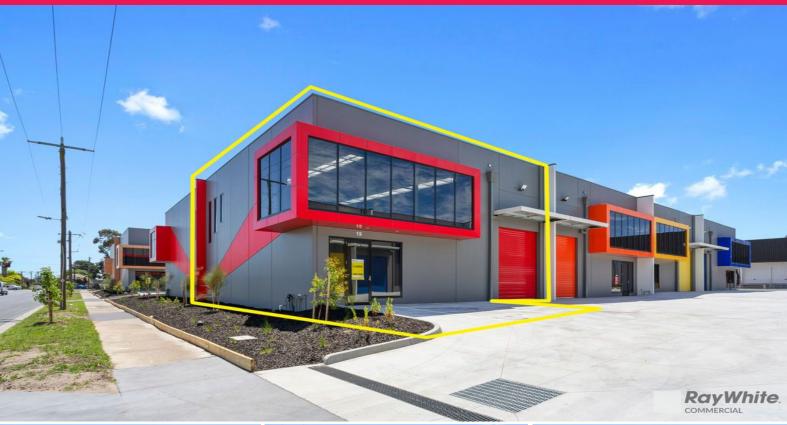

## **CLAYTON SOUTH'S FINEST WAREHOUSE WITH OFFICE!**

Brand new corner warehouse right in the heart of Clayton South's highly sought after industrial precinct.

- Total building area 205m2 approx.
- Including Office area of 35m2 approx over two levels(currently being completed)
- Warehouse height offering 7m clearance
- Kitchenette facilities
- Amenities with a shower
- Five (5) allocated car parks on title, plus surplus common parking
- 3 phase power provision
- Container height motorised roller doors
- Inspection will impress!