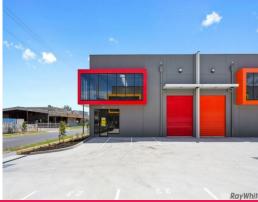

## **CLAYTON SOUTH'S FINEST WAREHOUSE WITH OFFICE!**

Brand new corner warehouse right in the heart of Clayton South's highly sought after industrial precinct.

- Total building area 205m2 approx.
- Including Office area of 35m2 approx over two levels(currently being completed)
- Warehouse height offering 7m clearance
- Kitchenette facilities
- Amenities with a shower
- Five (5) allocated car parks on title, plus surplus common parking
- 3 phase power provision
- Container height motorised roller doors
- Inspection will impress!