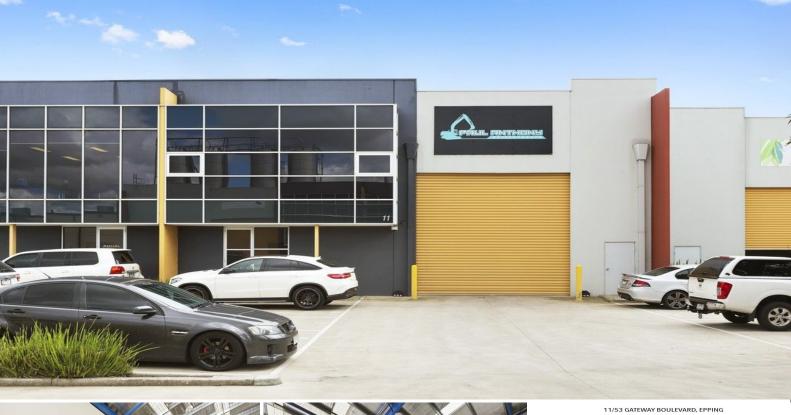

## 11/53 Gateway Boulevard, Epping VIC 3076

## **Be Part Of The Boulevard**

This property presents the perfect opportunity to establish or relocate your business in one of Melbourne's booming commercial corridors in a high clearance, professional space that positions itself within close proximity to both the Hume Highway and Metropolitan Ring Road.

• Building area | 420m2 approximately • Office & toilet amenities • Zoning | Industrial 1 • Ample car parking

Industrial FOR LEASE

420sqm

**Kristian Etherington** 0400 409 833 kristian.etherington@raywhite.com