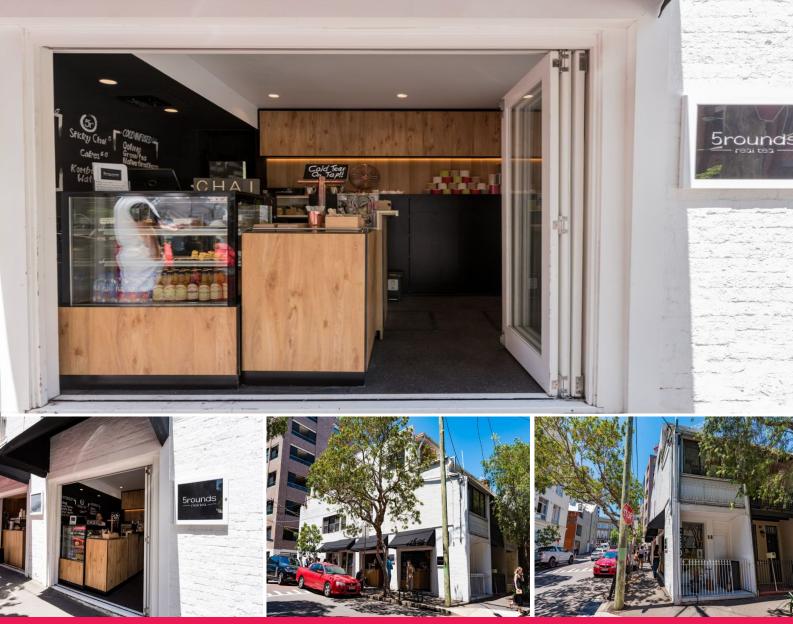

## READY TO TRADE "HOLE IN THE WALL" IN BUSY SURRY HILLS

- 15sqm of space with Fitout

- corner shop with 5m frontage

- Surry Hills strongest mixed area of both business and residential premises

- next to Central Station and busy Business area

- No espresso bar or Sandwich shops considered

- Variety of T/A food operators welcome (Asian, European, Middle-Eastern etc)

- No grease trap, no exhaust

One street away from the new Devonshire light rail station, Central Station and Prince Alfred Par & Pool.

For inspection please c

Retail FOR LEASE

15sqm