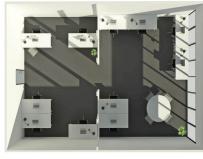

## Highly sought after open plan office with Collins Street views

Position your business in the prestigious financial and legal precinct of Melbourne.

Suite 106a/b is a spacious, open plan office suitable for up to 10 people and features wall to wall windows filling the suite with natural light and sensational views overlooking Collins Street.

Offices

FOR LEASE

86sqm

Call now to inspect - 1300 652 532

**DEAGUE GROU** 

**Melbourne Commercial** 

Office Sales & Leasing