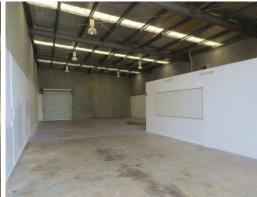

## 304sqm Quality Duplex Unit with Excellent Truck Access

This neatly appointed duplex industrial unit is located in the heart of Capalaba's industrial precinct. Features include:

- \* 45sqm (approx) of air conditioned office/showroom
- \* 15sqm (approx) air conditioned Manager's office
- \* 244sqm (approx) clear span warehouse
- \* Extra wide container height roller door for easy access
- \* Rear roller door for cross flow ventilation
- \* Excellent truck access from Neumann Road
- \* Great exposure and signage facing Neumann Road
- \* Ideally suited for warehousing or manufacturing
- \* Currently tenanted until 31/5/2019
- \* No GST applicable