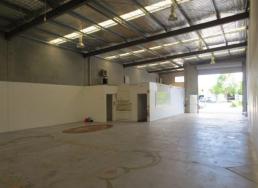

## 304sqm Quality Duplex Unit with Excellent Truck Access

This neatly appointed duplex industrial unit is located in the heart of Capalaba's industrial precinct. Features include:

- \* 45sqm (approx) of air conditioned office/showroom
- \* 15sqm (approx) air conditioned Manager's office
- \* 244sqm (approx) clear span warehouse
- \* Extra wide container height roller door for easy access
- \* Rear roller door for cross flow ventilation
- \* Excellent truck access from Neumann Road
- \* Great exposure and signage facing Neumann Road
- \* Ideally suited for warehousing or manufacturing
- \* Currently tenanted until 31/5/2019
- \* No GST applicable