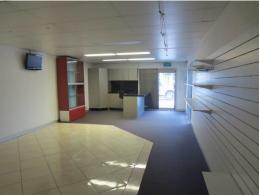

## 304sqm Quality Duplex Unit with Excellent Truck Access

This neatly appointed duplex industrial unit is located in the heart of Capalaba's industrial precinct. Features include:

- \* 45sqm (approx) of air conditioned office/showroom
- \* 15sqm (approx) air conditioned Manager's office
- \* 244sqm (approx) clear span warehouse
- \* Extra wide container height roller door for easy access
- \* Rear roller door for cross flow ventilation
- \* Excellent truck access from Neumann Road
- \* Great exposure and signage facing Neumann Road
- \* Ideally suited for warehousing or manufacturing
- \* Currently tenanted until 31/5/2019
- \* No GST applicable