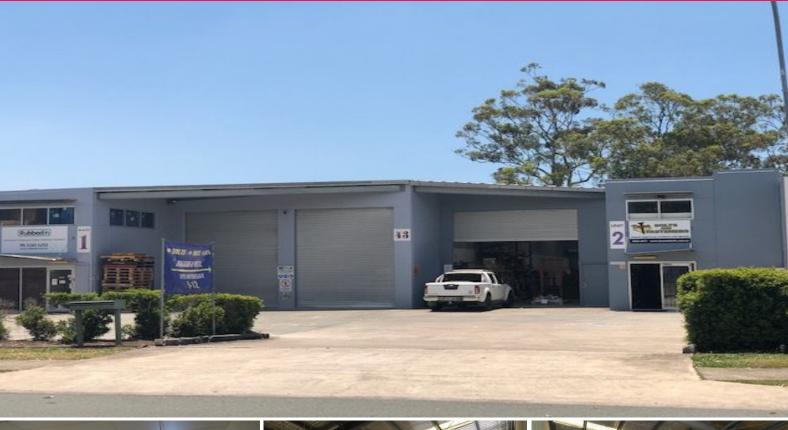

## 304sqm Quality Duplex Unit with Excellent Truck Access

This neatly appointed duplex industrial unit is located in the heart of Capalaba's industrial precinct. Features include:

- \* 45sqm (approx) of air conditioned office/showroom
- \* 15sqm (approx) air conditioned Manager's office
- \* 244sqm (approx) clear span warehouse
- \* Extra wide container height roller door for easy access
- \* Rear roller door for cross flow ventilation
- \* Excellent truck access from Neumann Road
- \* Great exposure and signage facing Neumann Road
- \* Ideally suited for warehousing or manufacturing
- \* Currently tenanted until 31/5/2019
- \* No GST applicable

For further information and to arrange inspection please contact Exclusive Agent, Colin Tucker. Please quote prop

Industrial FOR SALE

304sqm

Raine&Horne. Commercial