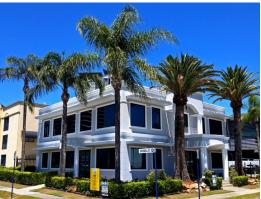

## Immaculate Ground Floor Office In Freshly Refurbished Building

- Available for immediate lease, this well-presented 140m?\* fully-fitted office ticks all of the boxes
- Centrally located on the corner of Windmill and Davenport Streets, the property is only a moments walk to the Southport Magistrates Court and surrounding professional services, whilst retaining close proximity to Gold Coast Light Rail, major banks and financial institutions and Australia Fair Shopping Centre
- Tenancy presents brand new after a complete internal refresh, in addition to external refurbishments, including landscaping and complete building repaint
- Tenancy offers individual street access, plus rear access to shared car park
- Two allocated car spaces included in lease, in addition to on-site client parking (limited) and ample on-street

Offices

FOR LEASE

140sqm