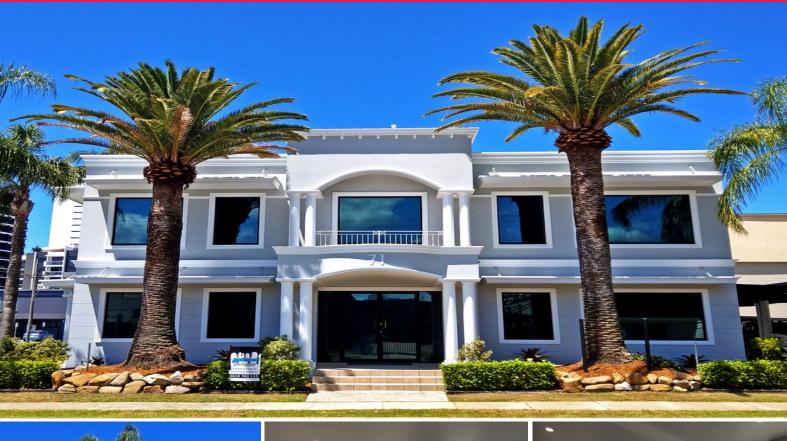

## Immaculate Ground Floor Office In Freshly Refurbished Building

- Available for immediate lease, this well-presented 140m?\* fully-fitted office ticks all of the boxes
- Centrally located on the corner of Windmill and Davenport Streets, the property is only a moments walk to the Southport Magistrates Court and surrounding professional services, whilst retaining close proximity to Gold Coast Light Rail, major banks and financial institutions and Australia Fair Shopping Centre
- Tenancy presents brand new after a complete internal refresh, in addition to external refurbishments, including landscaping and complete building repaint
- Tenancy offers individual street access, plus rear access to shared car park
- Two allocated car spaces included in lease, in addition to on-site client parking (limited) and ample on-street

Offices

FOR LEASE

140sqm