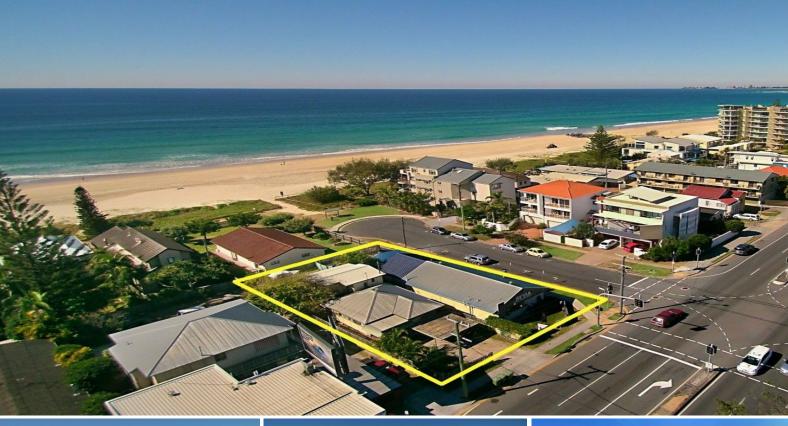

## **CORNER SITE - BEACHSIDE DEVELOPMENT**

This site provides 817m2\* of beachside land on 2 titles with redevelopment potential. It currently houses a very popular high quality restaurant, plus an older style beach cottage, providing a substantial holding income.

Land FOR SALE

- 817m2\* Beachside on 2 titles
- Corner site with permanent ocean views
- Includes a restaurant plus a beach cottage
- Substantial holding income
- Numerous redevelopment opportunities

The property is located on the beachside of the Gold Coast Highway in the North Palm Beach neighbourhood centre, with permanent ocean views from it's corner position. Walk to beach, cafes and shops with