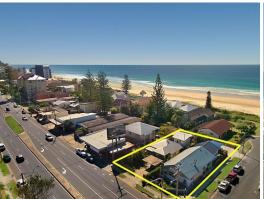

## **CORNER SITE - BEACHSIDE DEVELOPMENT**

This site provides 817m2\* of beachside land on 2 titles with redevelopment potential. It currently houses a very popular high quality restaurant, plus an older style beach cottage, providing a substantial holding income.

Land FOR SALE

- 817m2\* Beachside on 2 titles
- Corner site with permanent ocean views
- Includes a restaurant plus a beach cottage
- Substantial holding income
- Numerous redevelopment opportunities

The property is located on the beachside of the Gold Coast Highway in the North Palm Beach neighbourhood centre, with permanent ocean views from it's corner position. Walk to beach, cafes and shops with