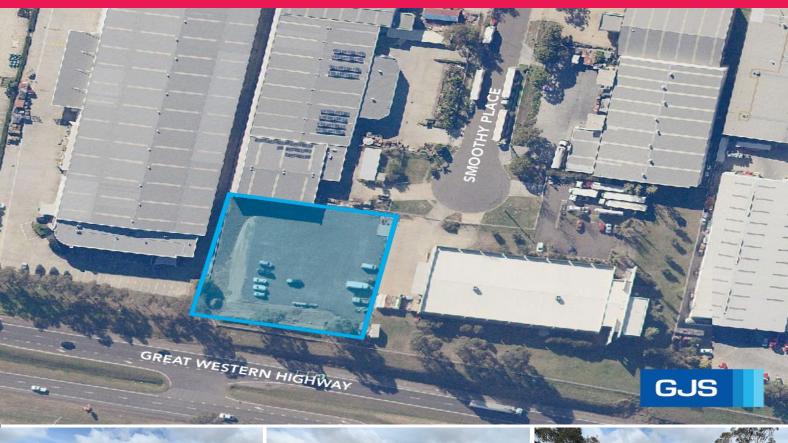

## **Yard Fronting The Great Western Highway**

Smoothy Place runs off Lidco Street in the heart of Arndell Park's industrial area. Easy access to major arterial roads like the M4, Great Western Highway and the M7 making this property accessible from anywhere in Sydney.

This is an outstanding opportunity to lease a rare yard area with main road exposure.

- ? Sealed yard fronting the Great Western Highway
- ? Ideal for truck, container, machinery, scaffolding storage
- ? Power & water available

Don't miss this rare opportunity to occupy a large yard in the highly sought after Arndell Park. The yard has been compacted and sealed to allow for heavy vehicle usage. A site shed could be erected (STC