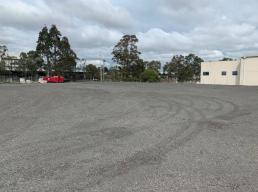

This is an outstanding opportunity to lease a rare yard area with main road exposure.

- ? Sealed yard fronting the Great Western Highway
- ? Ideal for truck, container, machinery, scaffolding storage
- ? Power & water available

Don't miss this rare opportunity to occupy a large yard in the highly sought after Arndell Park. The yard has been compacted and sealed to allow for heavy vehicle usage. A site shed could be erected (STC