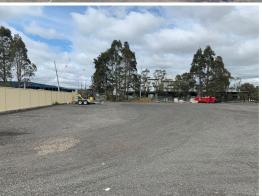

This is an outstanding opportunity to lease a rare yard area with main road exposure.

- ? Sealed yard fronting the Great Western Highway
- ? Ideal for truck, container, machinery, scaffolding storage
- ? Power & water available

Don't miss this rare opportunity to occupy a large yard in the highly sought after Arndell Park. The yard has been compacted and sealed to allow for heavy vehicle usage. A site shed could be erected (STC