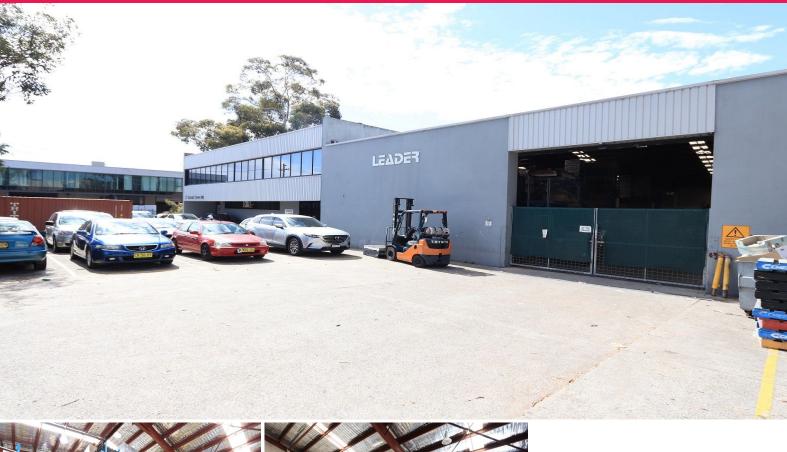

27 Skarratt Street, Silverwater NSW 2128

## Freestanding Industrial Building

Located in the heart of Silverwater this property is situated on a Corner location with close access to M4 Motorway and other major arterial roads. This quality freestanding property located in Silverwater provides you with the following outstanding features:

- ? Dual driveway entrances
- ? High clearance warehouse up to 7.4m
- ? Warehoused accessed via 1 on-grade roller door
- ? Large power supply
- ? 40 foot container access
- ? LED warehouse lights
- ? Quality office situated over two floors
- ? Partitioned offices + boardroom
- ? 22 off street car spa