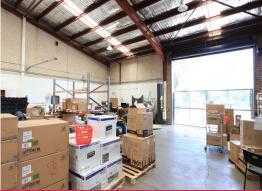

- ? Dual driveway entrances
- ? High clearance warehouse up to 7.4m
- ? Warehoused accessed via 1 on-grade roller door
- ? Large power supply
- ? 40 foot container access
- ? LED warehouse lights
- ? Quality office situated over two floors
- ? Partitioned offices + boardroom
- ? 22 off street car spa