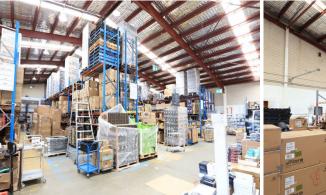

- ? Dual driveway entrances
- ? High clearance warehouse up to 7.4m
- ? Warehoused accessed via 1 on-grade roller door
- ? Large power supply
- ? 40 foot container access
- ? LED warehouse lights
- ? Quality office situated over two floors
- ? Partitioned offices + boardroom
- ? 22 off street car spa