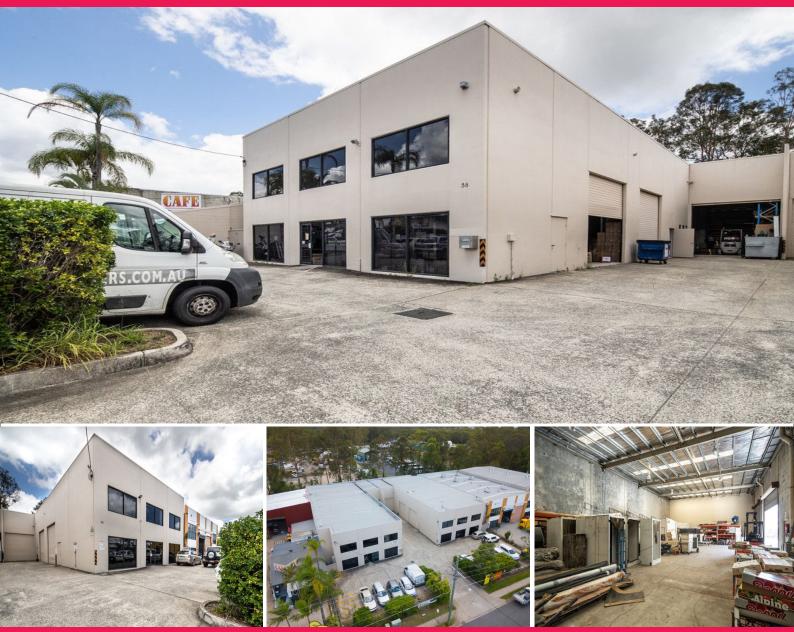

## 1,296m2\* Warehouse Building Divided Into 3 Tenancies

- \* 1,296m2\* of freestanding concrete tilt panel warehouse buildings
- \* Fully fenced property of 2,010m2\* land area with wide front gates
- \* Ideal for an owner occupier or an astute landlord investor
- \* Currently leased to three tenants on short term leases
- \* Includes 1,090m2\* of warehouse areas with access via 6 roller doors
- \* Includes 206m2\* of air conditioned offices over 2 levels in 60 Chetwynd

St

- \* Two lunchrooms for staff in 60 Chetwynd St. 1 in the office and 1 in the warehouse
- \* No office area in 58 Chetwynd Street property
- \* Multiple 3 phase power points throughout warehouse areas
- \* Warehouse areas are up to 7.35m\* high and ceilings are insulated
- \* Call agent to arrange an inspection
- \* All written offers wi