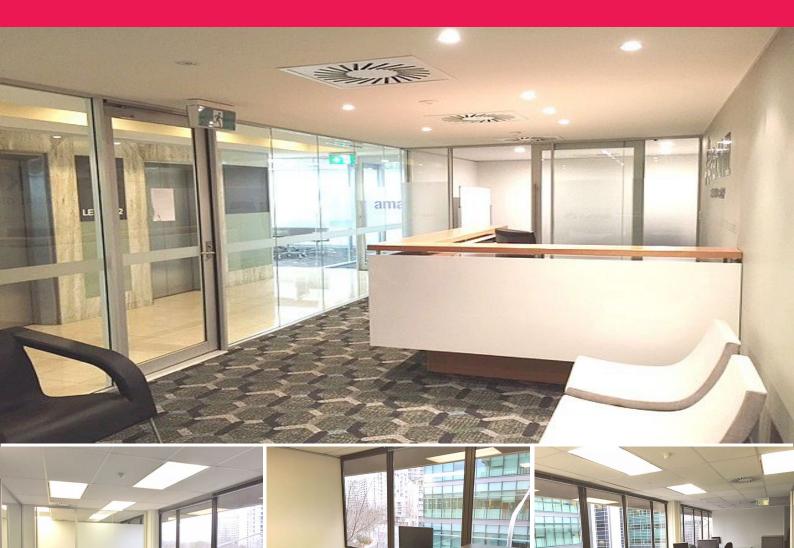

## **Executive Fitted Out Office**

This well appointed fitted out office of 235m2 approx. is located in the western district of the City, on the corner of London Circuit and Farrell Place. This modern office, is situated close to the law courts, cafes and restaurants, along with Australian National University.

The corporate fit out comprises of a reception area, boardroom, meeting room, 2 x executive offices, utilities room and open plan area. This modern office is in excellent condition, like new, and is light filled and comes with all cabling, furniture, fittings including computers,phone system and onsite parking.