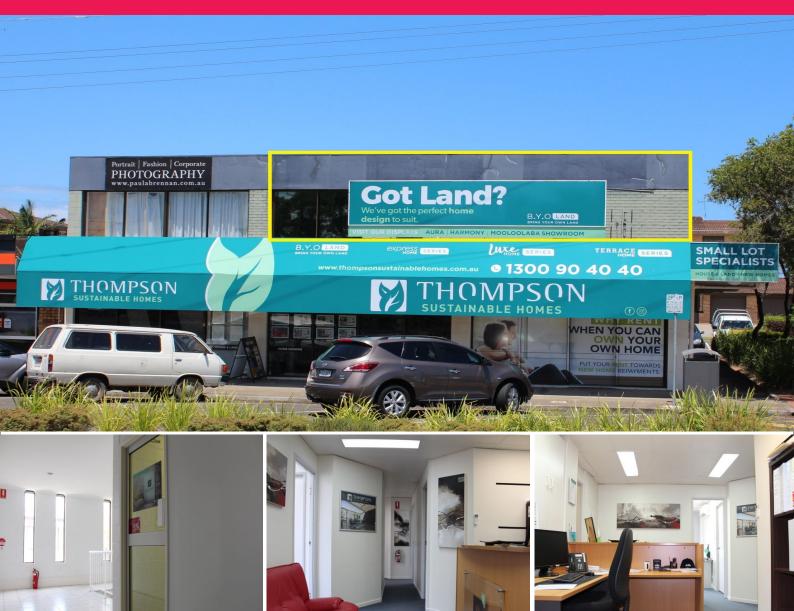

5/167-171 Brisbane Road, Mooloolaba QLD 4557

## Professional Office/Consulting Suite For Lease | Brisbane Road, Mooloolaba

- 84m2
- Well fitted-out with individual offices, boardroom, reception, kitchen/lunch room and additional filing/storage area
- Fully air-conditioned
- Located on first floor, currently occupied by Thompson Building Group who are condensing their space
- Ample natural light coming through entire office
- Positioned perfectly on Brisbane Road, minutes walking distance to the beach
- Excellent signage opportunities with exposure to main road (Brisbane Road)
- Available immediately

Offices

FOR LEASE

84sqm

Ray White.

**Emily Pendleton** 

0402435446

emily.pendleton@raywhite.com