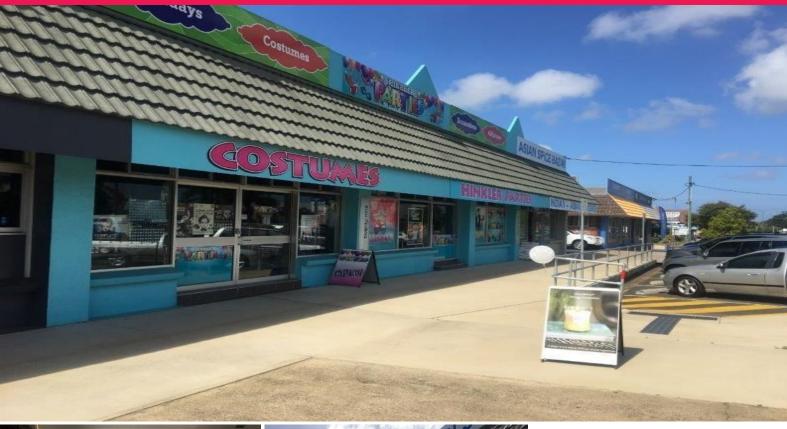

## 29B Electra Street Shop 3 - Lease

This Electra Street shop with a floor area of 110m2 is nicely situated directly opposite Hinkler Central Shopping Centre, and the ALDI Supermarket. The tenancy consists of a front showroom, rear store, and an upstairs area containing 2 offices and a kitchen/tea room. Very economical annual rent at \$19,700 plus GST.Available 1st February 2019Great location and great rent Contact: Jeanice Swann on 07-41544178 for more details or see: https://www.cbdrealty.com.au/2470/29B-Electra-Street-Shop-3---Lease