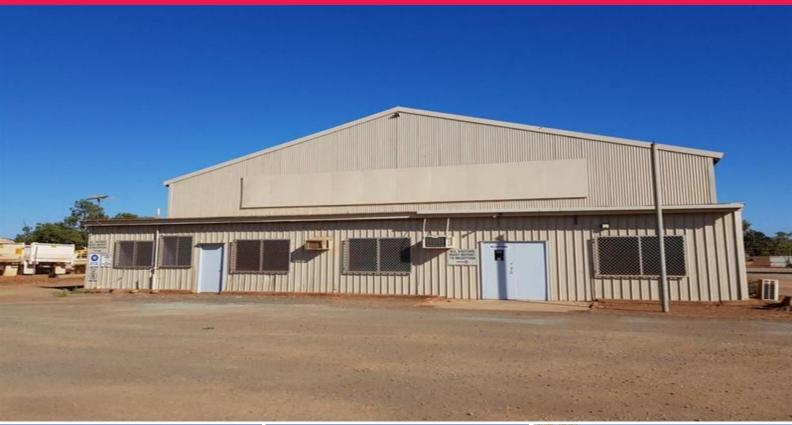

## Wedgefield Opportunity \$11,000pcm + outgoings + GST

This is one of the best properties we can offer a prospective new, or existing, tenant in Wedgefield. The Entrepreneur will see the advantages of this rare find in Port Hedland's Commercial Industrial Hub

This fabulous property has it all:

Newly clad large colourbond shed

Spacious and flexible office area with kitchen and shower amenities

High profile location on the corner of Trig and Sandhill Streets

Easy access for heavy vehicles to load and unload

Ample parking

The opportunities currently being explored by the areas Major and Junior Miners are exciting and may offer the te

Industrial FOR LEASE