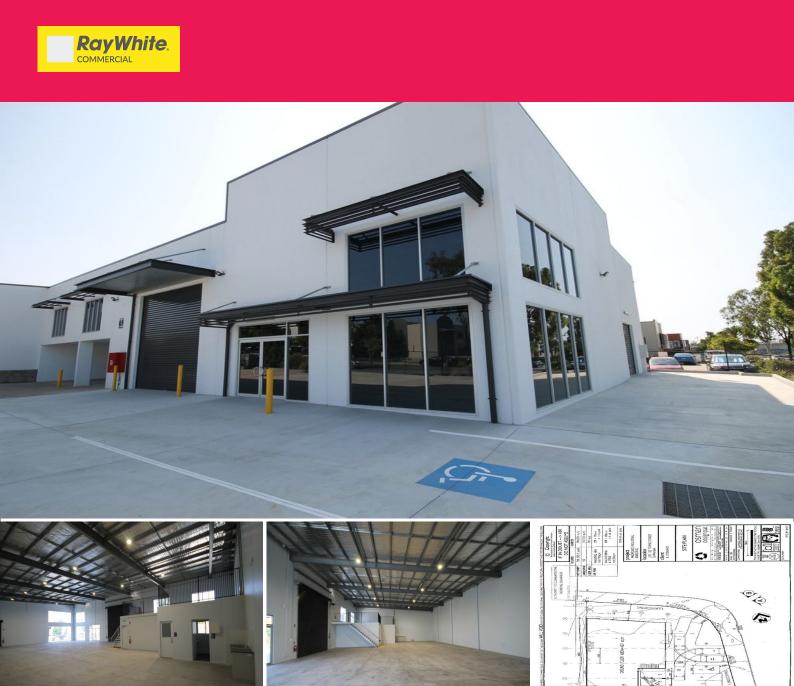

## **BRAND NEW, HIGH PROFILE WAREHOUSE FACILITY**

This brand new 500m?\* warehouse building (including 65m?\* mezzanine level office) is now available for sale & lease. Situated on a high profile corner site of 1,051m?\* the property offers ample onsite car parking and secure container set down areas suitable for a variety of uses.

Features include:

- Container height roller door
- LED lighting throughout
- Self-contained amenities
- Ample onsite car parking
- Fully fenced site

Sale Price: Expressions of Interest

Industrial FOR SALE

500sqm

3

Nathan Moore 0413879428 nathan.moore@raywhite.com Jonathon Burrowes 0421383668 jonathon.burrowes@raywhite.com