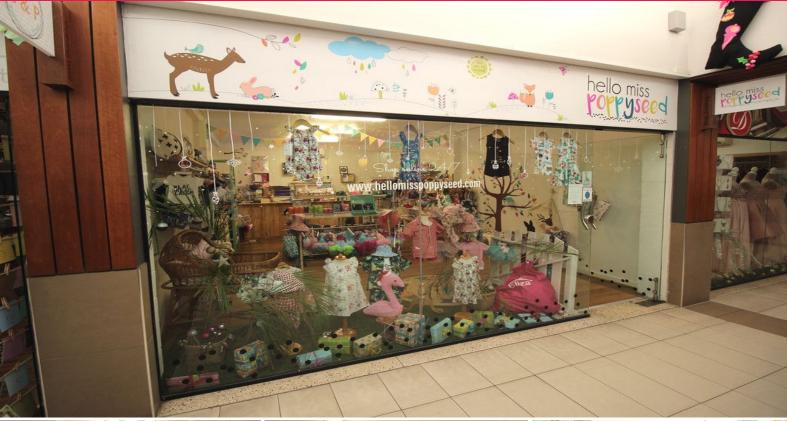

## 40 sqm Retail Shop For Lease CBD

40 sqm existing retail shop for lease in Oceana Walk.

Join other retailers such as The Crystal Caves, Zambrero's, Games Workshop, Earth Toys and Blackbird Cafe to name a few, in the beautiful Oceana Walk arcade. There's lots of passing foot traffic from existing tenants, people walking through from both Lake and Grafton Streets ends and the arcade's central CBD location.

Close to Woolworths, Commonwealth Bank and Orchid Plaza and next to Kathmandu and Westpac Bank. The tenancy has air conditioning and glass shop frontage onto the arcade.

Contact: Exclusive agen

Retail

FOR LEASE