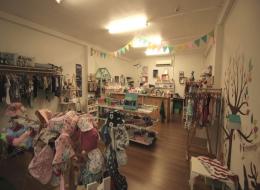

## 40 sqm Retail Shop For Lease CBD

40 sqm existing retail shop for lease in Oceana Walk.

Join other retailers such as The Crystal Caves, Zambrero's, Games Workshop, Earth Toys and Blackbird Cafe to name a few, in the beautiful Oceana Walk arcade. There's lots of passing foot traffic from existing tenants, people walking through from both Lake and Grafton Streets ends and the arcade's central CBD location.

Close to Woolworths, Commonwealth Bank and Orchid Plaza and next to Kathmandu and Westpac Bank. The tenancy has air conditioning and glass shop frontage onto the arcade.

Contact: Exclusive agen

Retail

FOR LEASE