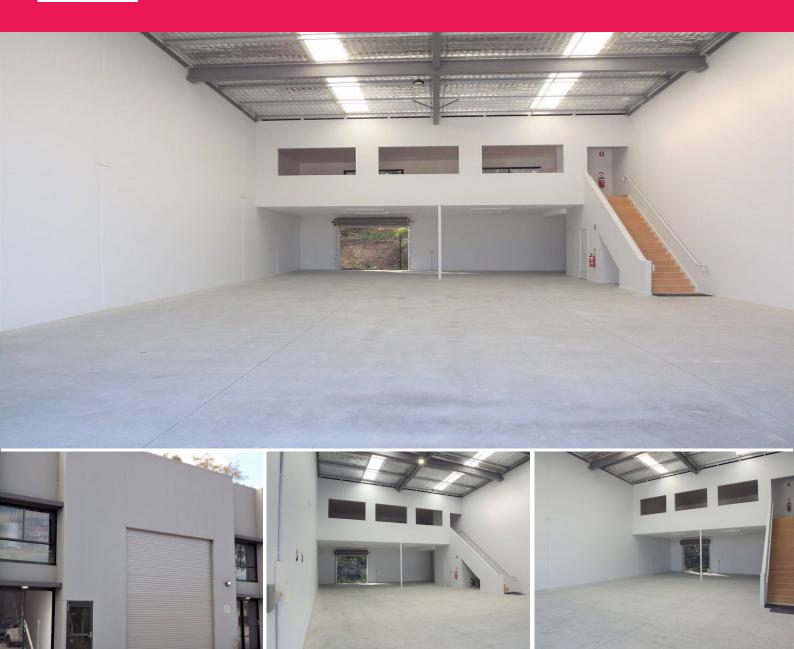

## Unit 13/8 Production Avenue, Molendinar QLD 4214

## **BRAND NEW COMMERCIAL INVESTMENT NETTING \$47,000 P.A.**

- Brand new 3 + 3 year tenancy secured
- Current rental return \$47,000 PA Net + Outgoings + GST
- Total area 285 sqm\*
- Total warehouse area 227 sqm\*
- Mezzanine office area 58 sqm\*
- Bathrooms with shower facilities
- 2 roller doors with great ventilation
- Container drop area
- Truck parking bay
- 4 allocated car parks
- Located close to Smith Street and M1 Motorway