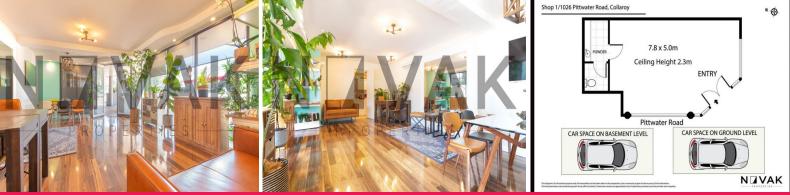

## 1/1026 Pittwater Road, Collaroy NSW 2097

## PRIME MAIN ROAD RETAIL IN THE HEART OF COLLAROY

- | Gross floor area 72m2
- | Net shop floor area 42m2
- | New shop in new complex!
- | Great fit out including timber floorboards and newly painted premise
- | Prime main road retail space
- | Ceiling height approx 2.4m
- | Storage OR parking 30m2
- | Recent sparkly renovations throughout
- | Premium floor to ceiling glass street frontage onto Pittwater Road
- | Flexible floor plan ready for any tenant to move in ASAP
- Great exposure in high traffic area in the heart of Collaroy
- | Kitchenette within premise
- | Bathroom amenities on site
- | Convenient location c

Retail FOR LEASE

42sqm

Mark\_\_\_ Novak 0421111111 novak@mail.inspectrealestate.com.au