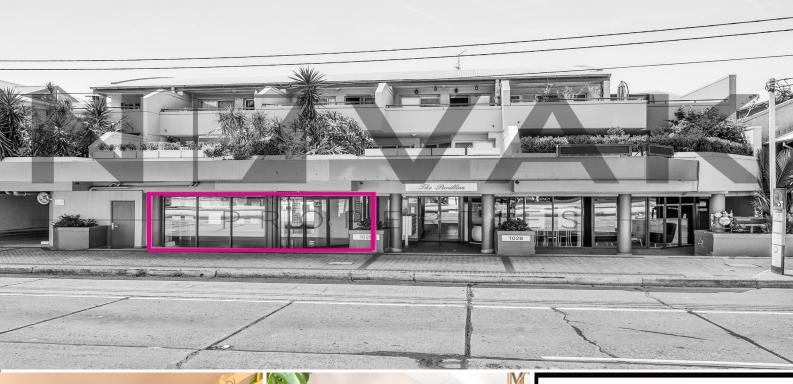

## 1/1026 Pittwater Road, Collaroy NSW 2097

## PRIME MAIN ROAD RETAIL IN THE HEART OF COLLAROY

- | Gross floor area 72m2
- | Net shop floor area 42m2
- | New shop in new complex!
- | Great fit out including timber floorboards and newly painted premise
- | Prime main road retail space
- | Ceiling height approx 2.4m
- | Storage OR parking 30m2
- | Recent sparkly renovations throughout
- | Premium floor to ceiling glass street frontage onto Pittwater Road
- | Flexible floor plan ready for any tenant to move in ASAP
- Great exposure in high traffic area in the heart of Collaroy
- | Kitchenette within premise
- | Bathroom amenities on site
- | Convenient location c

Retail FOR LEASE

42sqm

Mark\_\_\_ Novak 0421111111 novak@mail.inspectrealestate.com.au