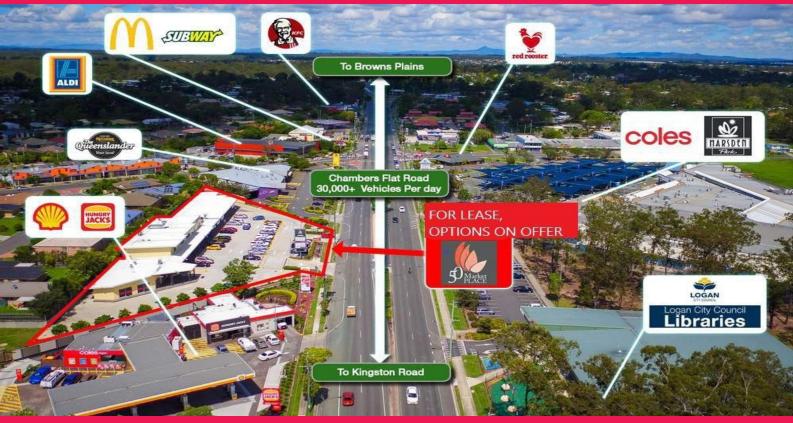

Located in the growth corridor of the Southern Brisbane region, 50 MarketPlace is a mixed- use, retail investment. This neighbourhood shopping centre located strategically on very busy Chambers Flat Road. Adjacent Shell Service Station, Hungry Jacks, ALDI, Red Rooster, KFC, McDonalds to name a few. Over 30,000 vehicles passing the centre each day combining 13 Retail Tenancies including The Cheesecake Shop, Sonic Health Care Pathology, Gym, Sullivan Nicolaides. 50m to the nearest bus stop, 3km to the train station with very easy access to both Logan & the M1 Motorways \* Refer to the IM, provided to qualified tenants details.