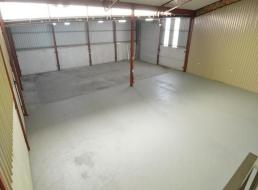

## **Convenient Industrial Warehouse**

Building Area: 640m2 (approx)

Located close to Newcastle's city centre is this Industrial warehouse and are hard to come by.

Features of the property include;

- \* Warehouse & storage areas approximately 520m2
- \* 120m2 (approx) of office space
- \* Onsite car parking
- \* Warehouse office
- \* Automatic roller door access
- \* IN2 zoning (Light Industrial)