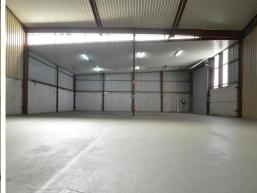

## **Convenient Industrial Warehouse**

Building Area: 640m2 (approx)

Located close to Newcastle's city centre is this Industrial warehouse and are hard to come by.

Features of the property include;

- \* Warehouse & storage areas approximately 520m2
- \* 120m2 (approx) of office space
- \* Onsite car parking
- \* Warehouse office
- \* Automatic roller door access
- \* IN2 zoning (Light Industrial)