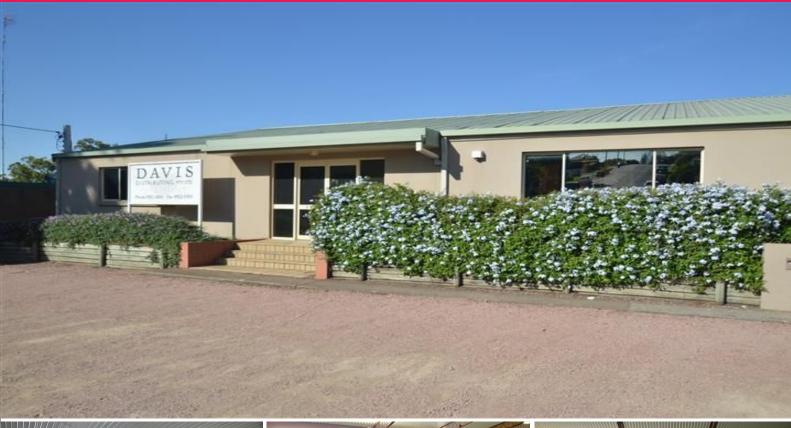

## Raine&Horne. Commercial

Unit 2/87 Bailey Street, Adamstown NSW 2289

## **Convenient Industrial Warehouse**

Building Area: 640m2 (approx)

Located close to Newcastle's city centre is this Industrial warehouse and are hard to come by.

Features of the property include;

- \* Warehouse & storage areas approximately 520m2
- \* 120m2 (approx) of office space
- \* Onsite car parking
- \* Warehouse office
- \* Automatic roller door access
- \* IN2 zoning (Light Industrial)