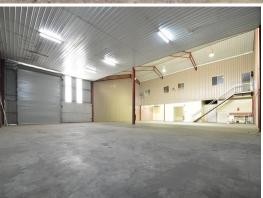

## **Convenient Industrial Warehouse**

Building Area: 640m2 (approx)

Located close to Newcastle's city centre is this Industrial warehouse and are hard to come by.

Features of the property include;

- \* Warehouse & storage areas approximately 520m2
- \* 120m2 (approx) of office space
- \* Onsite car parking
- \* Warehouse office
- \* Automatic roller door access
- \* IN2 zoning (Light Industrial)