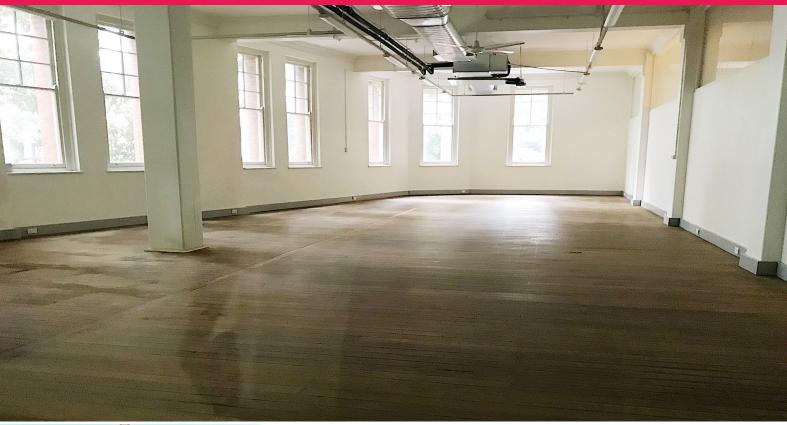

#### **OPEN PLAN OFFICE/STUDIO!**

Gunning Real Estate is pleased to present this boutique office/studio for lease. The building is located in the heart of Chinatown, only 400m from Town Hall station.

The property features an open-plan lay out with windows providing excellent natural light.

#### KEY FEATURES:

- Internal area: 129sqm
- Common kitchenette + toilets
- High ceiling
- Lift access
- Excellent natural light

Please contact William Wu ??? (0450 250

Offices

FOR LEASE

129sqm