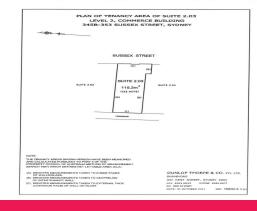

#### KEY FEATURES:

- Internal area: 129sqm
- Common kitchenette + toilets
- High ceiling
- Lift access
- Excellent natural light

Please contact William Wu ??? (0450 250

Offices

FOR LEASE

129sqm