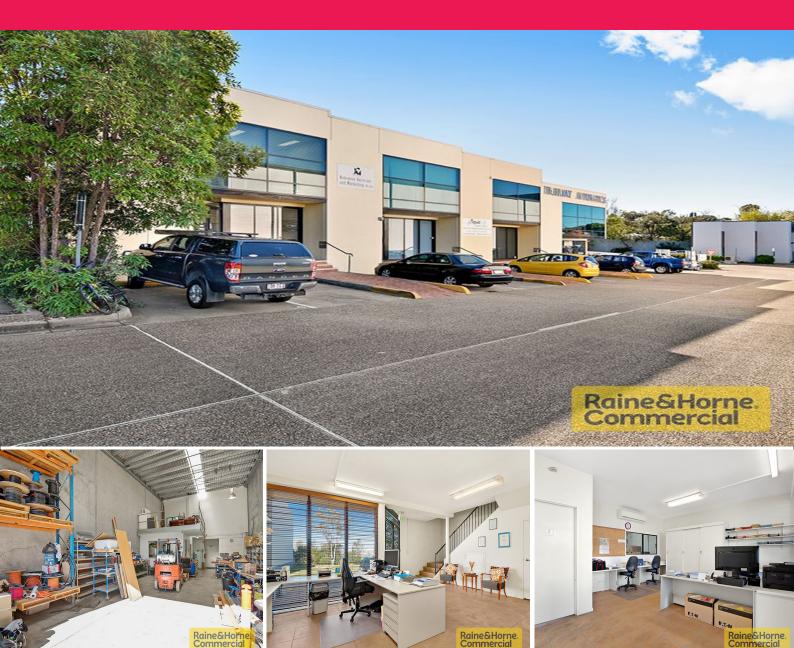

## 4/123 Muriel Avenue, Moorooka QLD 4105

## High Quality Unit in Professional Moorooka Complex

- \* 243sqm Modern tilt panel unit facing busy Muriel Avenue
- \* 103sqm of rear access warehouse with up to 7m internal height
- \* Access via a 3.6m wide & 4.5m high electric roller door
- \* 23sqm of additional load bearing mezzanine storage
- \* 117sqm of office/showroom over two levels with floor to ceiling glass
- \* Amenities on both levels plus a kitchenette & shower
- \* Ample 3 phase power available
- \* 4 exclusive use car spaces 2 at front and 2 at rear
- \* Great exposure to busy Muriel Avenue & to the Ipswich Motorway
- \* Just off the Ipswich Motorway & Beaudesert Road Only 13mins to the CBD
- \* Available from late January 2019 Enquire Now!