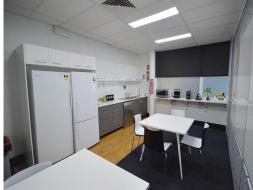

## First Class Office With 7 Car Parks

This ground floor office ticks all the boxes and offers a freshly renovated space in this well known building.

- \* Disabled compliant
- \* Amenities including shower
- \* Seven (7) car parks included (three (3) garaged and four (4) external)
- \* Air conditioned and data cabled
- \* 35 work stations included

This professional building is immaculately kept and includes a tenant mix of lawyers, surveyors, IT and finance.

Offices

FOR LEASE

327sqm

Raine&Horne. Commercial

**Jason Morris** 

0425 302 778 jason.morris@rhplus.com.au