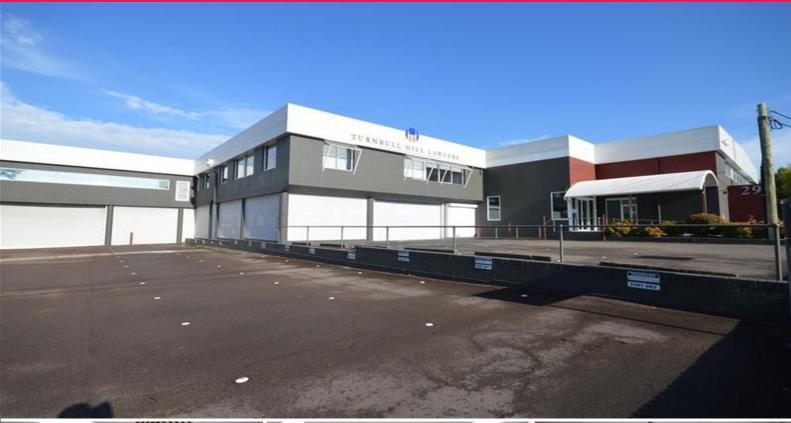

## Raine&Horne. Commercial

(suite 6) (grnd Flr) Smith Street, Charlestown NSW 2290

## First Class Office With 7 Car Parks

This ground floor office ticks all the boxes and offers a freshly renovated space in this well known building.

- \* Disabled compliant
- \* Amenities including shower
- \* Seven (7) car parks included (three (3) garaged and four (4) external)
- \* Air conditioned and data cabled
- \* 35 work stations included

This professional building is immaculately kept and includes a tenant mix of lawyers, surveyors, IT and finance.

Offices

FOR LEASE

327sqm

Raine&Horne. Commercial

**Jason Morris** 

0425 302 778 jason.morris@rhplus.com.au