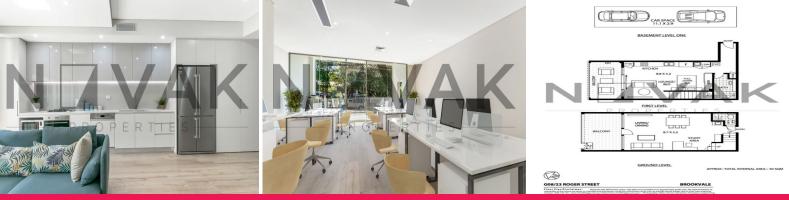

## LEASED BY MICHAEL BURGIO 0430 344 700, NEED YOUR PROPERTY RENTED, CALL US TODAY!

2 FLOOR COMMERCIAL COMPLEX IN BRAND NEW BUILDING

| Brand new North facing 148m2 duplex

- | Perfect for running your office from home
- | Sun drenched outdoor terrace & balcony
- | Open plan area + timber floorboards
- | Contemporary SMEG kitchen + stone benchtops
- | Downstairs kitchenette, ducted air-conditioning
- | 2 hotel style luxury bathrooms
- | Dual separate access to both levels
- | Flexible ground floor commercial lease
- | Amazing space for Phy