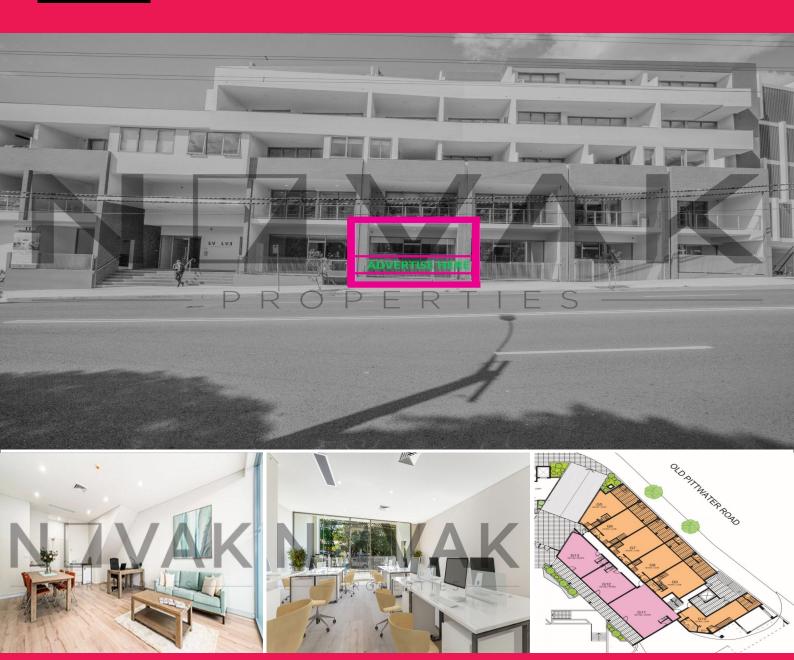

8a/23 Roger Street, Brookvale NSW 2100

## LEASED BY MICHAEL BURGIO 0430 344 700, NEED YOUR PROPERTY RENTED, CALL US TODAY!

RUN YOUR BOUTIQUE BUSINESS IN A BOUTIQUE COMPLEX!

| Brand new North facing 100m2 duplex

| Perfect for retail lifestyle products

| Open plan area + timber floorboards

Kitchenette, ducted air-conditioning

| Hotel style luxury bathrooms + shower

| Dual separate access to both levels

| 1 secure car space, lift access & intercom

| Flexible ground floor commercial lease

Retail

FOR LEASE

100sqm