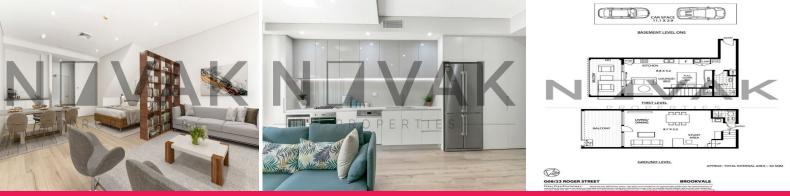

## 8b/23 Roger Street, Brookvale NSW 2100

## LEASED BY MICHAEL BURGIO 0430 344 700, NEED YOUR PROPERTY RENTED, CALL US TODAY!

COMMERCIAL OFFICE SPACE IN BRAND NEW BUILDING

- | Brand new North facing 48m2 duplex
- | Sun drenched balcony
- | Open plan area + timber floorboards
- | Contemporary SMEG kitchen + stone benchtops
- | Ducted air-conditioning
- | Hotel style luxury bathrooms
- | Separate access to level
- | Secured car spaces, lift access & intercom
- | Flexible floor commercial lease
- | Amazing space for Phy

Offices FOR LEASE

48sqm

Michael Burgio 0430 344 700 novak@mail.inspectrealestate.com.au