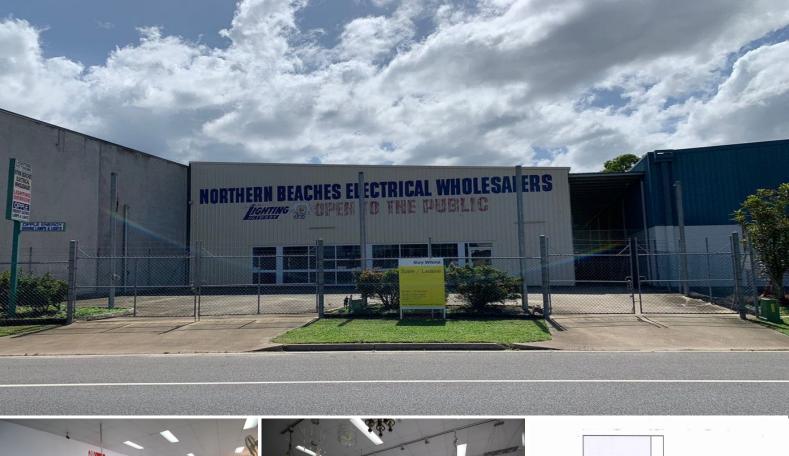

## **Present All Offers - Retail Showroom Warehouse**

Great visibility to Bruce Highway in South Cairns Business Park at Edmonton.

\* Showroom complete with a high standard fit out comprising shelving, displays and a large built in retail counter

\* Suspended ceiling throughout the fully air conditioned showroom with split systems

- \* Large managers office
- \* Kitchen/lunchroom and PWD amenities on site
- \* Large fully insulated high bay warehouse

\* Large mezzanine floor with forklift loading zone - load bearing above 300 kg

Industry zoning: Medium

Showrooms/bulky Goods FOR SALE

800sqm