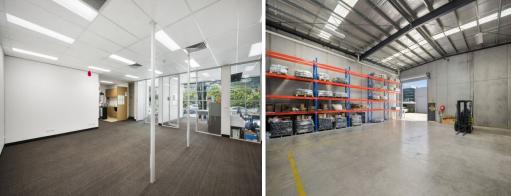

## Rent Free Incentives Available

This clean, well presented property presents the ideal chance to occupy a larger industrial offering in the increasingly tightly held Nunawading industrial market. The property offers a flexible open plan layout and a boardroom, kitchen and toilet amenities, and high clearance warehouse space. With bus and train access within proximity, ample street parking and easy access to all major arterial roads, the property is an ideal fit for a range of occupants and simply will not last long.

• Building area | 532m2 approximately• Partitioned offices• 8 onsite car parks• Zoning | Industrial 1

Industrial FOR LEASE

532sqm

Kristian Etherington 0400 409 833 kristian.etherington@raywhite.com