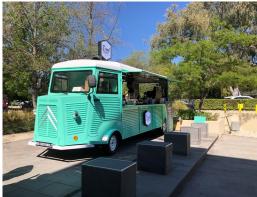

The building has seen major upgrade works completed including the main entry lobby, lift lobbies, on floor amenity and just recently completed works to the rear courtyard, creating a shared space for tenants serviced by a high-quality food van, and works are underway on new end of trip facilities. An internal staircase connects all the floors and the floor plates have been refurbished with new ceiling, energy efficient light and floor coverings. With unrivalled views