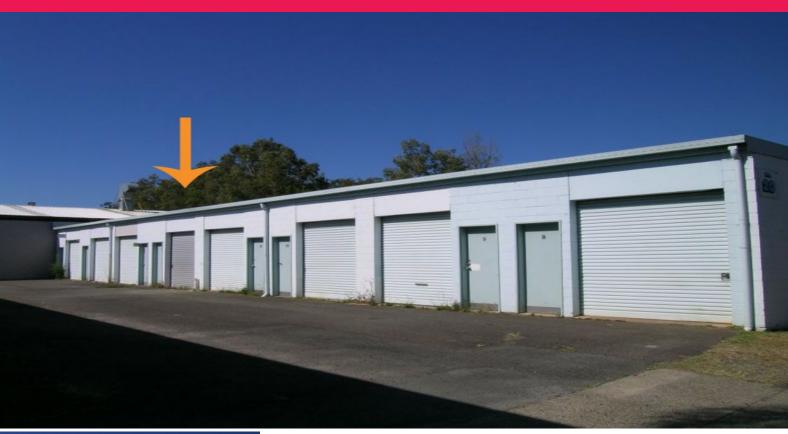

## Unit 12/20 Lawson Crescent, Coffs Harbour NSW 2450

## **WORKSHOP OR STORAGE UNIT**

Concrete block storage unit/workshop also perfect for a small business has been made available. Located in one of Coffs Harbour's most convenient and popular industrial areas with easy access to the Pacific Highway.

Additional key features of the unit include:

- Approx. 21sqm
- Access via front roller door or pedestrian door
- Power services available
- Drive way has drive through access
- \*GST and/or outgoings may be applicable