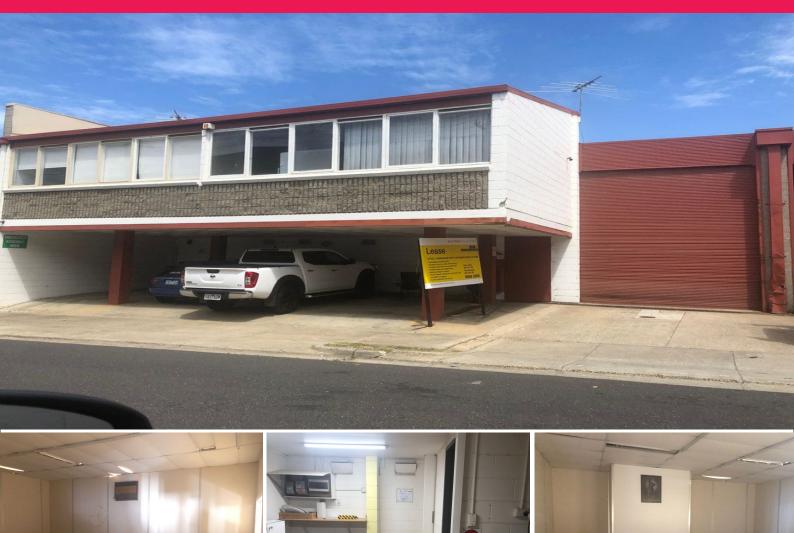

## Ray White.

7 Levanswell Road, Moorabbin VIC 3189

## OFFICE / WAREHOUSE WITH CONTAINER HEIGHT ACCESS

- Total building area 540m2 approx.
- Including two first floor offices of 67m2 approx.
- Amenities comprising kitchen and M/F toilets
- Container height with excellent access
- Warehouse height 5.4m approx.
- Property features 3 phase power and electric roller door (width  $3.7 \mathrm{m}$  approx.)
- On-site car spaces for two (2) cars

\$42,000 p/a + GST + Outgoings

Ryan Amler 0401 971 622 Theo Karkanis 0431 391 035 Industrial

FOR LEASE

540sqm

Ray White.

**Ryan Amler** 

0401971622

ryan.amler@raywhite.com