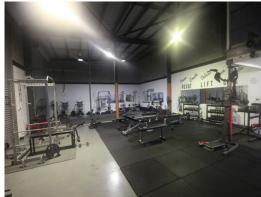

## High clearance warehouse

Positioned in the heart of Garbutt is this solid warehouse.

- Three x roller door access (high clearance)
- Tiled and air-conditioned offices
- 90sqm mezzanine floor area with extra office upstairs
- Open plan
- Large shade sail to common area keeps the shed cool in summer months
- On-site visitor car parking