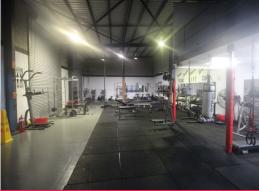

## High clearance warehouse

Positioned in the heart of Garbutt is this solid warehouse.

- Three x roller door access (high clearance)
- Tiled and air-conditioned offices
- 90sqm mezzanine floor area with extra office upstairs
- Open plan
- Large shade sail to common area keeps the shed cool in summer months
- On-site visitor car parking