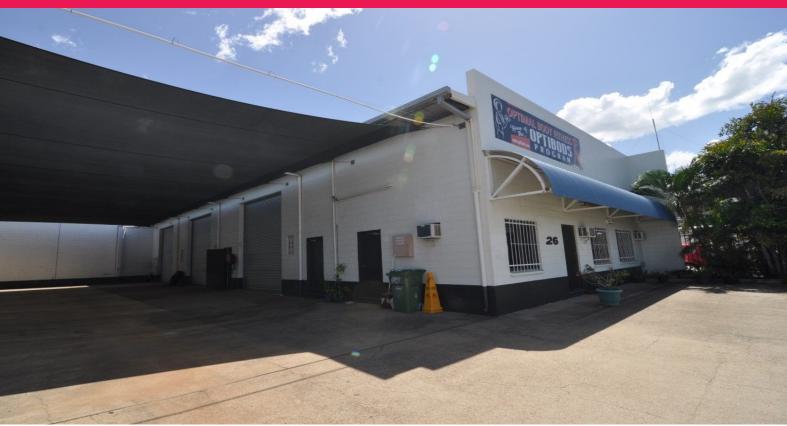

## Shed 1/26 Hugh Ryan Drive, Garbutt QLD 4814

## High clearance warehouse

Positioned in the heart of Garbutt is this solid warehouse.

- Three x roller door access (high clearance)
- Tiled and air-conditioned offices
- 90sqm mezzanine floor area with extra office upstairs
- Open plan
- Large shade sail to common area keeps the shed cool in summer months
- On-site visitor car parking

Call Ray White Commercial Townsville to arrange a private inspection.

Industrial

FOR LEASE

379sqm

Ray White. Commercial
Townsville

**Troy Townsend** 0407213887

troy.townsend@raywhite.com

**Tony Parker** 